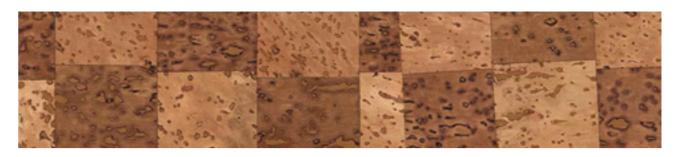

### FABRICS

Corkart Interiors is proud to use Portuguese cork, hand picked. Cork fabric is made of natural cork and handcrafted. The raw material has strength and unusual durability. All patterns are original with unique design.

Nazaré

Arrifana

GUINCHO

TAVIRA

COMPORTA

CORDOAMA

BALEAL