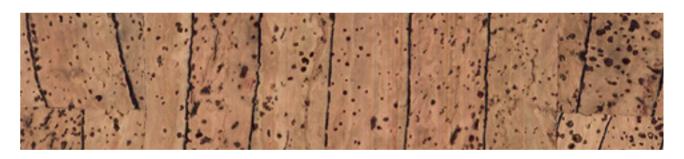

### FABRICS

Corkart Interiors is proud to use Portuguese cork, hand picked. Cork fabric is made of natural cork and handcrafted. The raw material has strength and unusual durability. All patterns are original with unique design.

Nazaré

Arrifana

GUINCHO

TAVIRA

COMPORTA

CORDOAMA

BALEAL