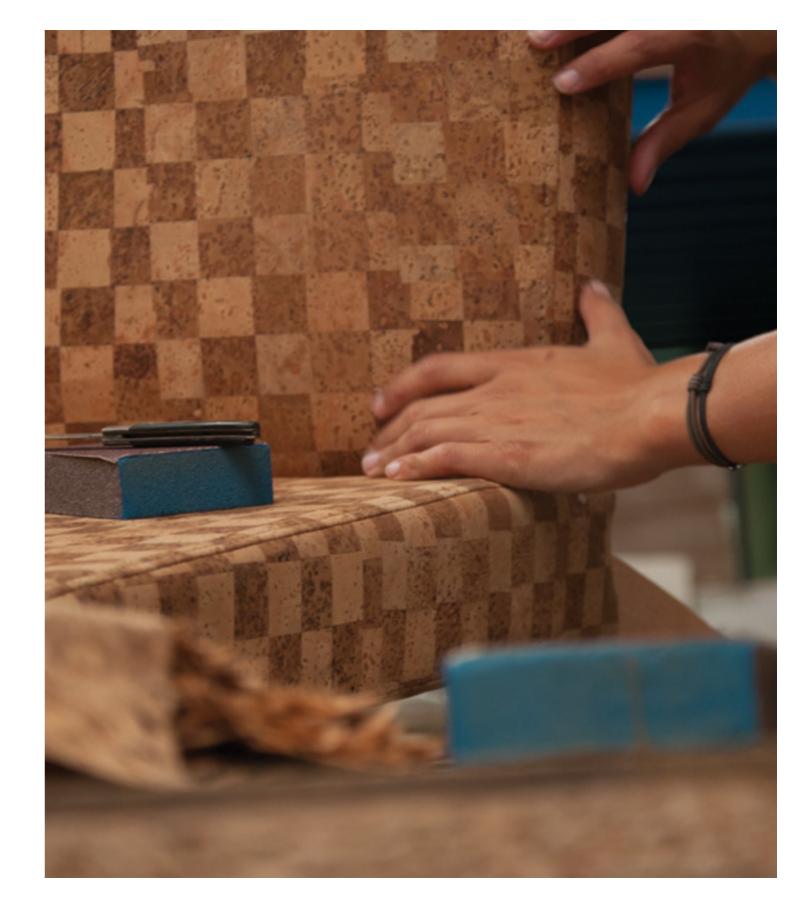

### FABRICS

Corkart Interiors is proud to use Portuguese cork, hand picked. Cork fabric is made of natural cork and handcrafted. The raw material has strength and unusual durability. All patterns are original with unique design.

#### IMPORTANT INFORMATION

Our products are handmade, thus every piece is unique and patterns may change from the examples shown. Cork contains organic pigments. Just like any other wood product, cork will fade and should never be exposed directly to sunlight. In case of sunlight exposure, to avoid uneven fading we recommend to change chair's position often. Differences in fabric's tone, or changes in the structure of wood grain are specific to material type and can not be guaranteed or controlled during production. Do not place hot objects on fabric nor wood surfaces. In case of solid wood structure, small cracks are possible to happen in extreme cases and should not be considered as a defect.

### PRODUCT CARE

We recommend product CARE for cleaning and maintenance of chairs. With a dry and clean cloth, apply evenly on cork fabric for better strength and durability.

All lacquered and metallic surfaces can be cleaned only with water through a dry cloth to remove any particle of dust or other abrasive material. Do not use solvents or any kind of abrasives materials.