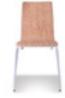

# MATILDE

is spontaneous and delicate.
She's versatile and she easily adapts to any kind of environment. In case you're in Matilde's presence, you may just smile and go with the flow...
Why complicate when everything can be so simple?

MATILDE | BALEAL

### MATILDE

Structure: 16mm x 2mm round tube steel metallic structure. Finishing: polyester powder coating. Back/Seat: upholstery L 40cm x A 85cm x C 52cm

CARLOTA
Back: Foam
A 100cm x R 66cm