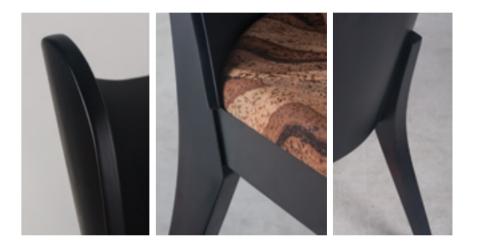

#### ANTONIETA

Structure: Solid Beech wood. Finishing: matte polyurethane. Back/Seat: Sanglatex Headbangs, 40mm RB foam (rubber type), 10mm foam covering. Back: 30mm 40RB, 10mm foam covering. L 67cm x A 100cm x C 62cm

### BEATRIZ

Structure: Solid Beech wood.
Finishing: matte polyurethane.
Back/Seat: Sanglatex Headbangs, 50mm RB
foam (rubber type), 10mm foam covering.
Back: Headbangs, 30mm 40RB, 10mm
foam covering.

**L** 50cm x **A** 97cm x **C** 63cm