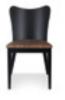

### BEATRIZ

Sophisticated and modern. Beatriz adapts harmoniously to all kind of environments. She's confident and gives confidence to space. Her simple lines and simple structure makes atmosphere more calm and authentic.

Biatriz | Arrifana

### BEATRIZ

Structure: Solid Beech wood.
Finishing: matte polyurethane.
Back/Seat: Sanglatex Headbangs, 50mm RB
foam (rubber type), 10mm foam covering.
Back: Headbangs, 30mm 40RB, 10mm
foam covering.

**L** 50cm x **A** 97cm x **C** 63cm