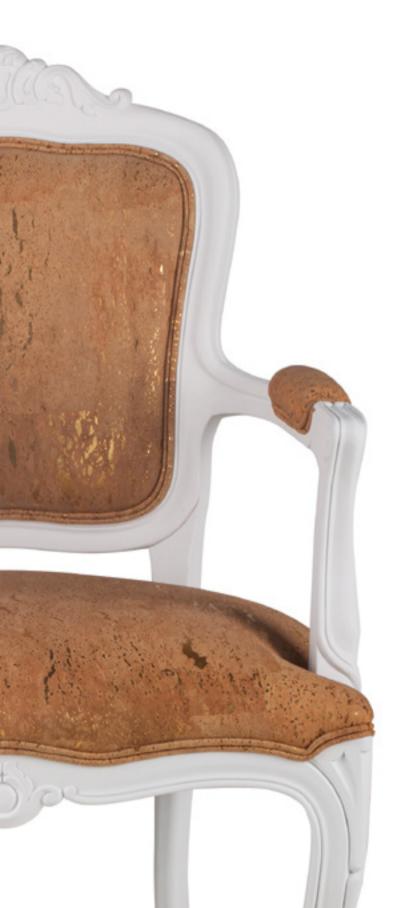

### ANTONIETA

has such a noble and majestic presence and doesn't like to go easily unnoticed. If you have a taste for detail, you will love her. Timeless style is within her nature. She is naturally romantic and always spreads her charm wherever she is.

#### ANTONIETA

Structure: Solid Beech wood. Finishing: matte polyurethane. Back/Seat: Sanglatex Headbangs, 40mm RB foam (rubber type), 10mm foam covering. Back: 30mm 40RB, 10mm foam covering. L 67cm x A 100cm x C 62cm