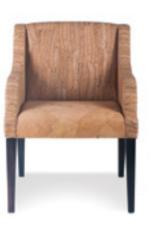

#### ANTONIETA

Structure: Solid Beech wood. Finishing: matte polyurethane. Back/Seat: Sanglatex Headbangs, 40mm RB foam (rubber type), 10mm foam covering. Back: 30mm 40RB, 10mm foam covering. L 67cm x A 100cm x C 62cm