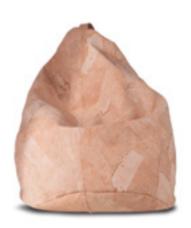

# CARLOTA

Relaxed and a bit clumsy. The day-to-day is to live sorely. She has rebel personality and definitely can't stand monotony. Carlota like changes. Moving is a way of life. So funny, isn't she?!

### MATILDE

Structure: 16mm x 2mm round tube steel metallic structure. Finishing: polyester powder coating. Back/Seat: upholstery L 40cm x A 85cm x C 52cm

CARLOTA
Back: Foam
A 100cm x R 66cm