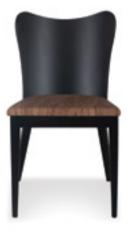

### BEATRIZ

Sophisticated and modern. Beatriz adapts harmoniously to all kind of environments. She's confident and gives confidence to space. Her simple lines and simple structure makes atmosphere more calm and authentic.

Biatriz | Arrifana

### BEATRIZ

Structure: Solid Beech wood.
Finishing: matte polyurethane.
Back/Seat: Sanglatex Headbangs, 50mm RB
foam (rubber type), 10mm foam covering.
Back: Headbangs, 30mm 40RB, 10mm
foam covering.

**L** 50cm x **A** 97cm x **C** 63cm