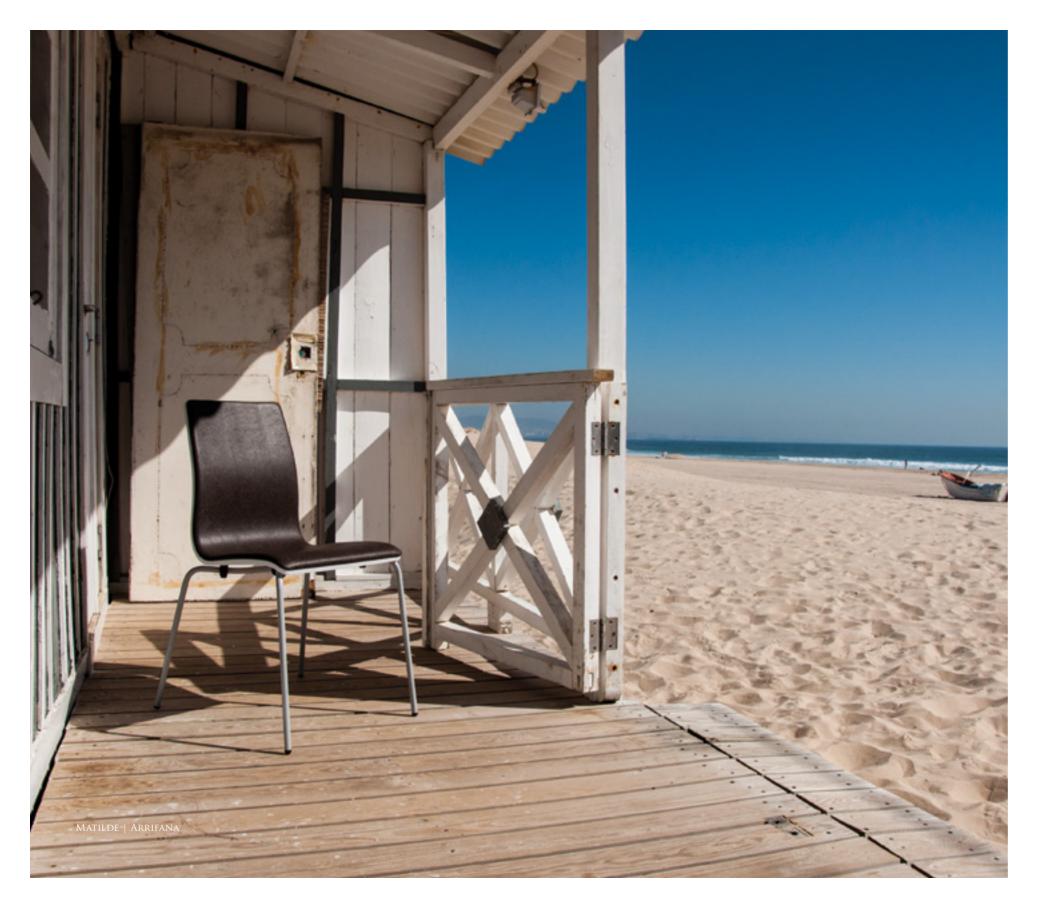

# MATILDE

is spontaneous and delicate.
She's versatile and she easily adapts to any kind of environment. In case you're in Matilde's presence, you may just smile and go with the flow...
Why complicate when everything can be so simple?

MATILDE | BALEAL

### MATILDE

Structure: 16mm x 2mm round tube steel metallic structure. Finishing: polyester powder coating. Back/Seat: upholstery L 40cm x A 85cm x C 52cm

CARLOTA
Back: Foam
A 100cm x R 66cm