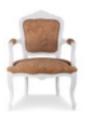

### ANTONIETA

has such a noble and majestic presence and doesn't like to go easily unnoticed. If you have a taste for detail, you will love her. Timeless style is within her nature. She is naturally romantic and always spreads her charm wherever she is.

Antonieta | Tavira

#### ANTONIETA

Structure: Solid Beech wood. Finishing: matte polyurethane. Back/Seat: Sanglatex Headbangs, 40mm RB foam (rubber type), 10mm foam covering. Back: 30mm 40RB, 10mm foam covering. L 67cm x A 100cm x C 62cm