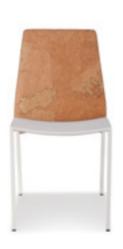

# Constança

She balance the energy of any given space. Her minimalist lines brings harmony into your environment. She reflects what is essencial in nature and it easily turns a grey area into a living and clean room.

### Constança

Legs: 16mm x 2mm square tube steel metallic structure. Finishing: polyester powder coating. Seat: 12,5mm 100% Beech wood in plywood structure, High strength polyurethane lacquering. Back: upholstery. Seat: matte polyurethane
L 42cm x A 82cm x C 50cm