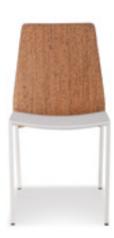

# Constança

She balance the energy of any given space. Her minimalist lines brings harmony into your environment. She reflects what is essencial in nature and it easily turns a grey area into a living and clean room.

### Constança

Legs: 16mm x 2mm square tube steel metallic structure. Finishing: polyester powder coating. Seat: 12,5mm 100% Beech wood in plywood structure, High strength polyurethane lacquering. Back: upholstery. Seat: matte polyurethane
L 42cm x A 82cm x C 50cm