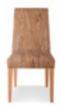

### ANTONIETA

has such a noble and majestic presence and doesn't like to go easily unnoticed. If you have a taste for detail, you will love her. Timeless style is within her nature. She is naturally romantic and always spreads her charm wherever she is.

Antonieta | Tavira

#### ANTONIETA

Structure: Solid Beech wood. Finishing: matte polyurethane. Back/Seat: Sanglatex Headbangs, 40mm RB foam (rubber type), 10mm foam covering. Back: 30mm 40RB, 10mm foam covering. L 67cm x A 100cm x C 62cm