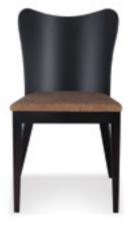

### BEATRIZ

Sophisticated and modern. Beatriz adapts harmoniously to all kind of environments. She's confident and gives confidence to space. Her simple lines and simple structure makes atmosphere more calm and authentic.

Biatriz | Arrifana

### BEATRIZ

Structure: Solid Beech wood.
Finishing: matte polyurethane.
Back/Seat: Sanglatex Headbangs, 50mm RB
foam (rubber type), 10mm foam covering.
Back: Headbangs, 30mm 40RB, 10mm
foam covering.

**L** 50cm x **A** 97cm x **C** 63cm