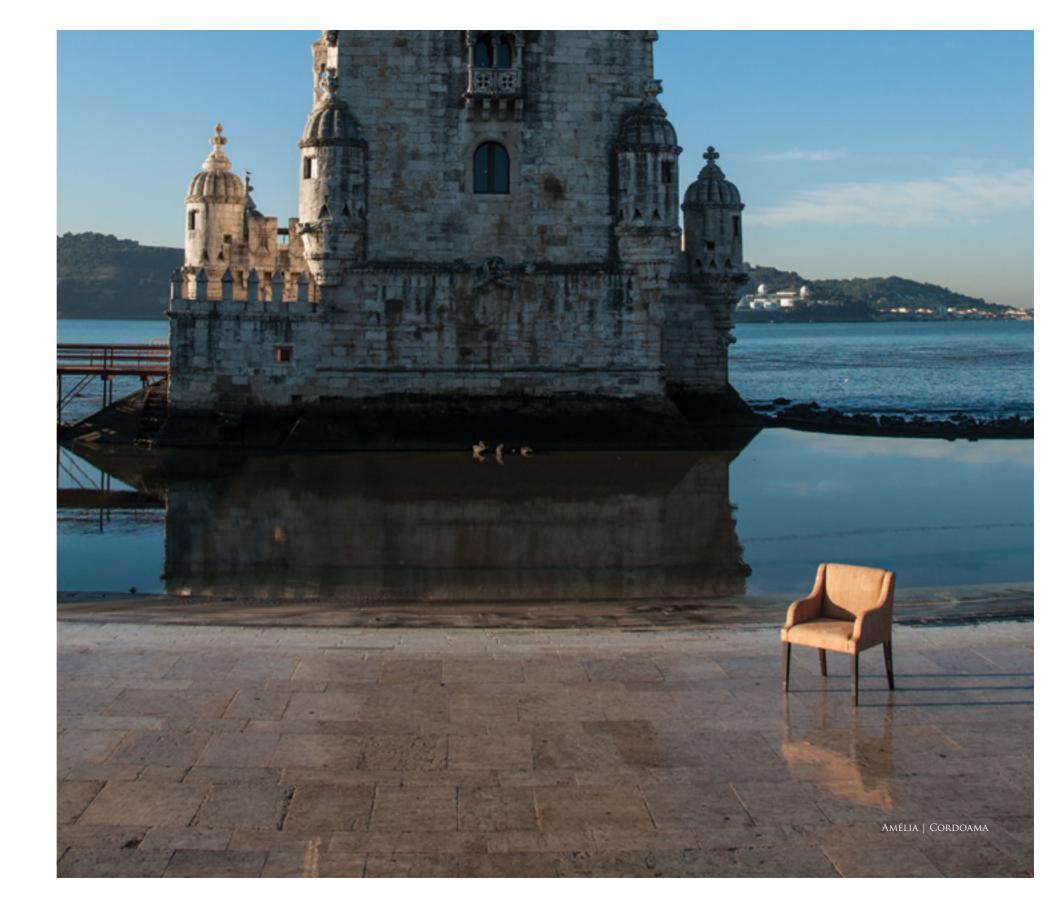

# AMÉLIA

Intense, strong and loves confort above all. Has an independent and imposing personality, taking control of the surroundings. No space is too big for her. Amélia fills the environment even if she is only by herself.

Amélia | Baleal