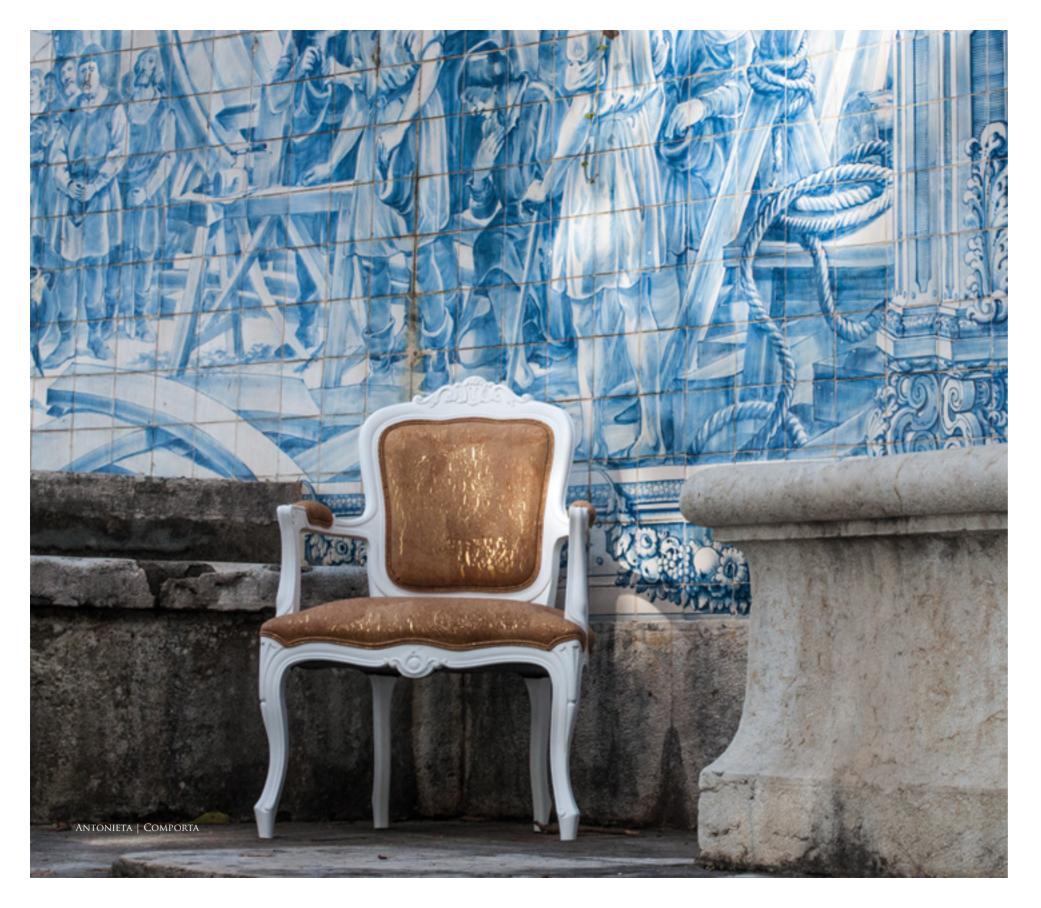

### ANTONIETA

has such a noble and majestic presence and doesn't like to go easily unnoticed. If you have a taste for detail, you will love her. Timeless style is within her nature. She is naturally romantic and always spreads her charm wherever she is.

Antonieta | Tavira

#### ANTONIETA

Structure: Solid Beech wood. Finishing: matte polyurethane. Back/Seat: Sanglatex Headbangs, 40mm RB foam (rubber type), 10mm foam covering. Back: 30mm 40RB, 10mm foam covering. L 67cm x A 100cm x C 62cm