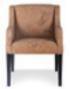

# AMÉLIA

Intense, strong and loves confort above all. Has an independent and imposing personality, taking control of the surroundings. No space is too big for her. Amélia fills the environment even if she is only by herself.

Amélia | Baleal

#### AMÉLIA

Structure: Solid Beech wood.
Finishing: matte polyurethane.
Back/Seat: Sanglatex Headbangs, 50mm
RB foam (rubber type) 10mm foam covering.
Back: Sanglatex Headbangs, 30mm 40RB,
10mm foam covering.
L 57cm x A 88cm x C 66cm