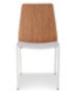

# MATILDE

is spontaneous and delicate.
She's versatile and she easily adapts to any kind of environment. In case you're in Matilde's presence, you may just smile and go with the flow...
Why complicate when everything can be so simple?

MATILDE | BALEAL

### MATILDE

Structure: 16mm x 2mm round tube steel metallic structure. Finishing: polyester powder coating. Back/Seat: upholstery L 40cm x A 85cm x C 52cm

CARLOTA
Back: Foam
A 100cm x R 66cm