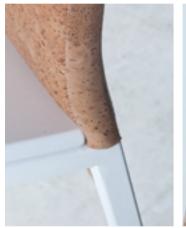

### MATILDE

Structure: 16mm x 2mm round tube steel metallic structure. Finishing: polyester powder coating. Back/Seat: upholstery L 40cm x A 85cm x C 52cm

CARLOTA
Back: Foam
A 100cm x R 66cm