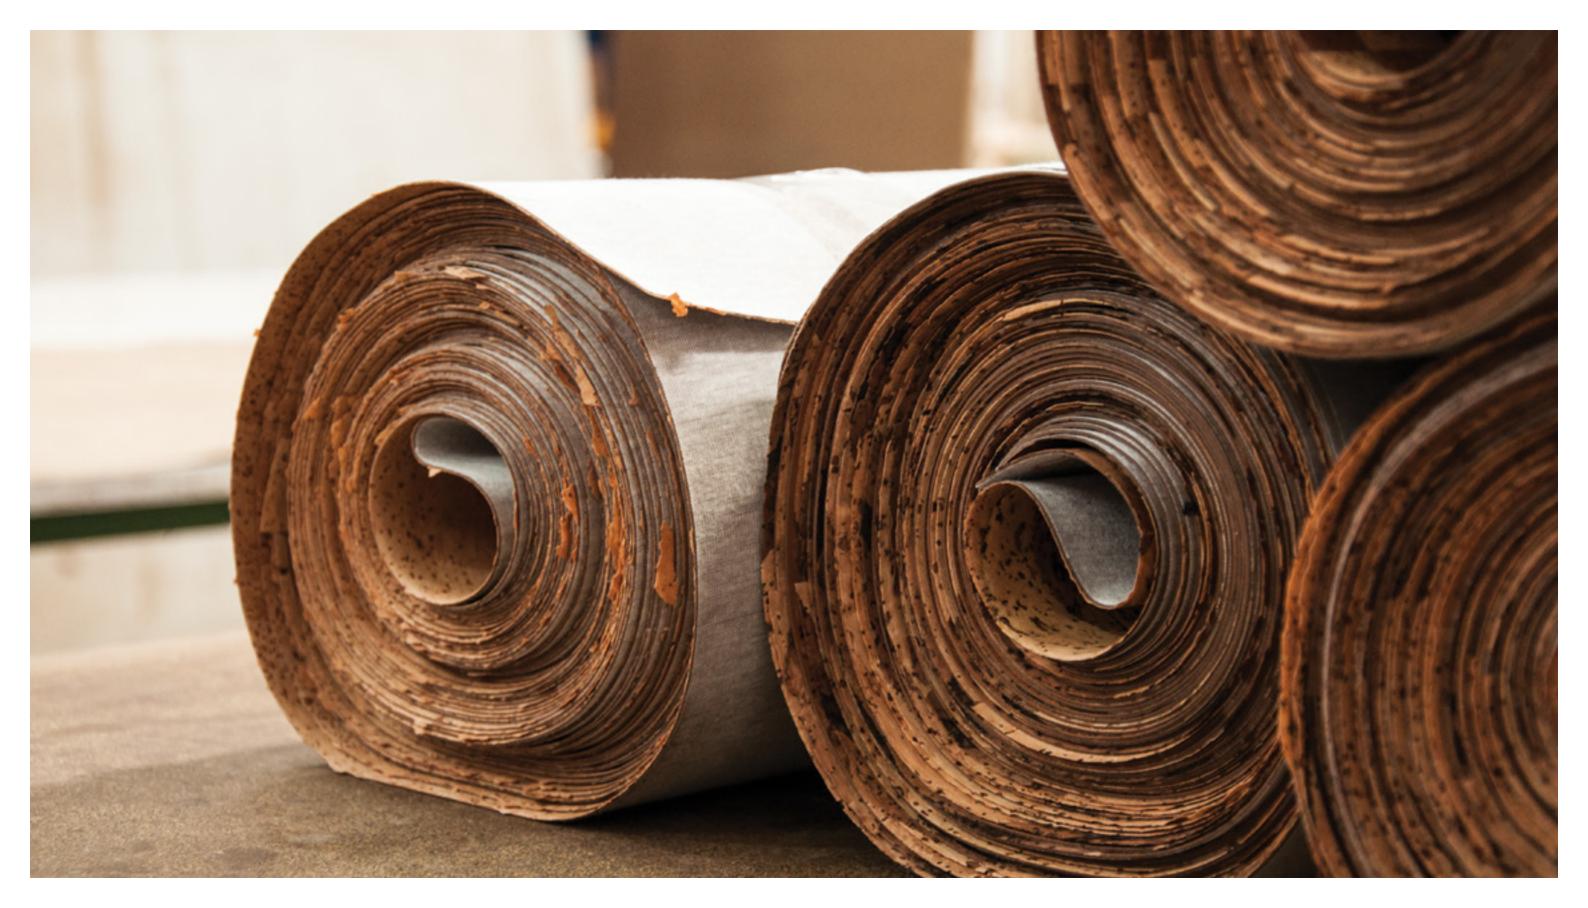

### FABRICS

Corkart Interiors is proud to use Portuguese cork, hand picked. Cork fabric is made of natural cork and handcrafted. The raw material has strength and unusual durability. All patterns are original with unique design.