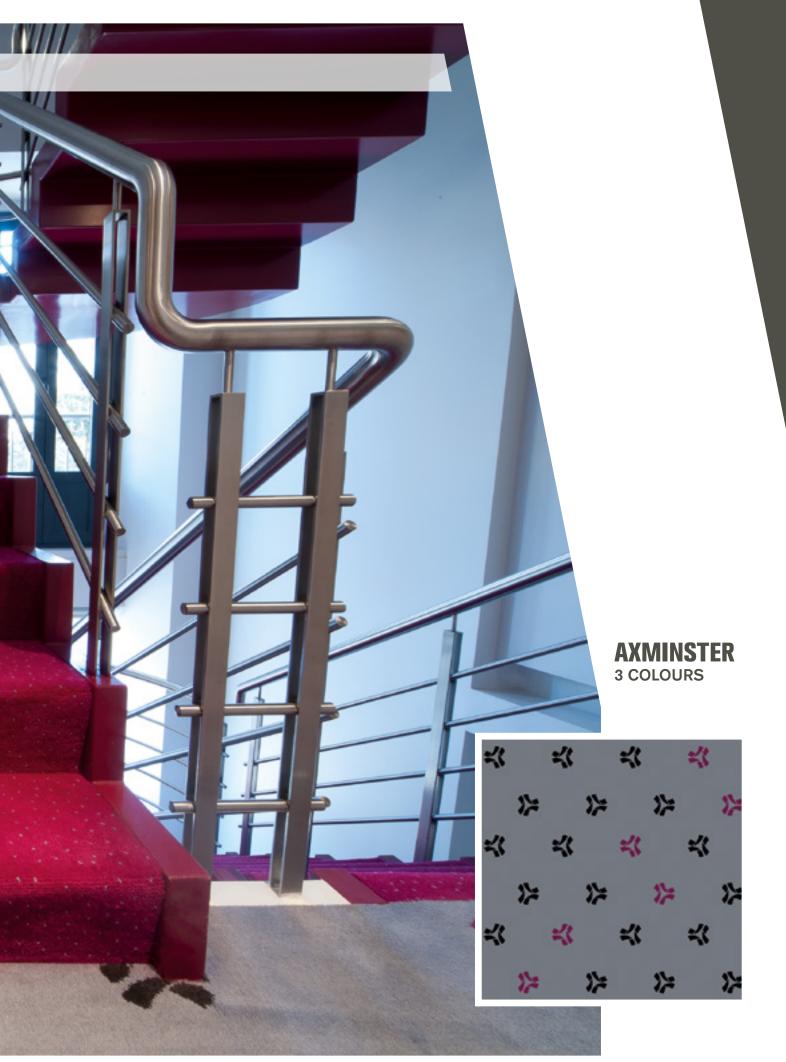

# AXMINSTER SOPHISTICATED DESIGNS

Axminster wall to wall carpets are installed in thousands of hotels, casinos, cruise liners, commercial buildings and private homes throughout the world.

16 colour availability introduces significant flexibility.

In the pictures displayed we can observe the computer generated graphics and the correspondingly produced wall to wall carpet.