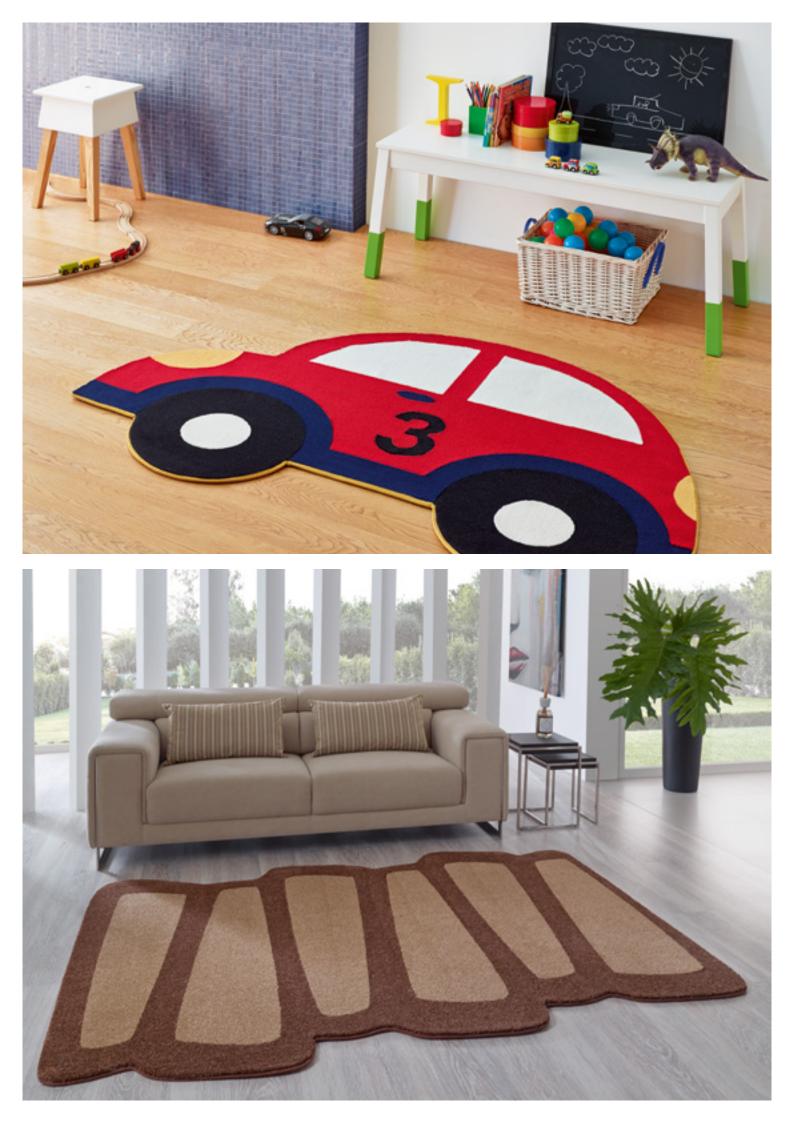

# RUGS

We offer a broad range of rugs produced by manual or mechanical means. Rugs can be tailor made to your own specification or you can select from our broad range of materials, textures, colours and sizes.

In all cases we manufacture to the highest quality standards.

| MATERIALS                                                                      |                                                                                                   |
|--------------------------------------------------------------------------------|---------------------------------------------------------------------------------------------------|
| NATURALS                                                                       | SYNTHETICS                                                                                        |
| Cotton, Coir, Wool, Flax, Natural<br>Leather, Seagrass, Natural<br>Silk, Sisal | Acrylic, Artificial Leather, Nylon,<br>Polyester, Polypropylene, PVC,<br>Synthetic Grass, Viscose |

# Our products correspond to the highest requirements of quality, colour and design.

Our team of inhouse colourists designers and stylists maintain a full portfolio of the latest international interior design trends.