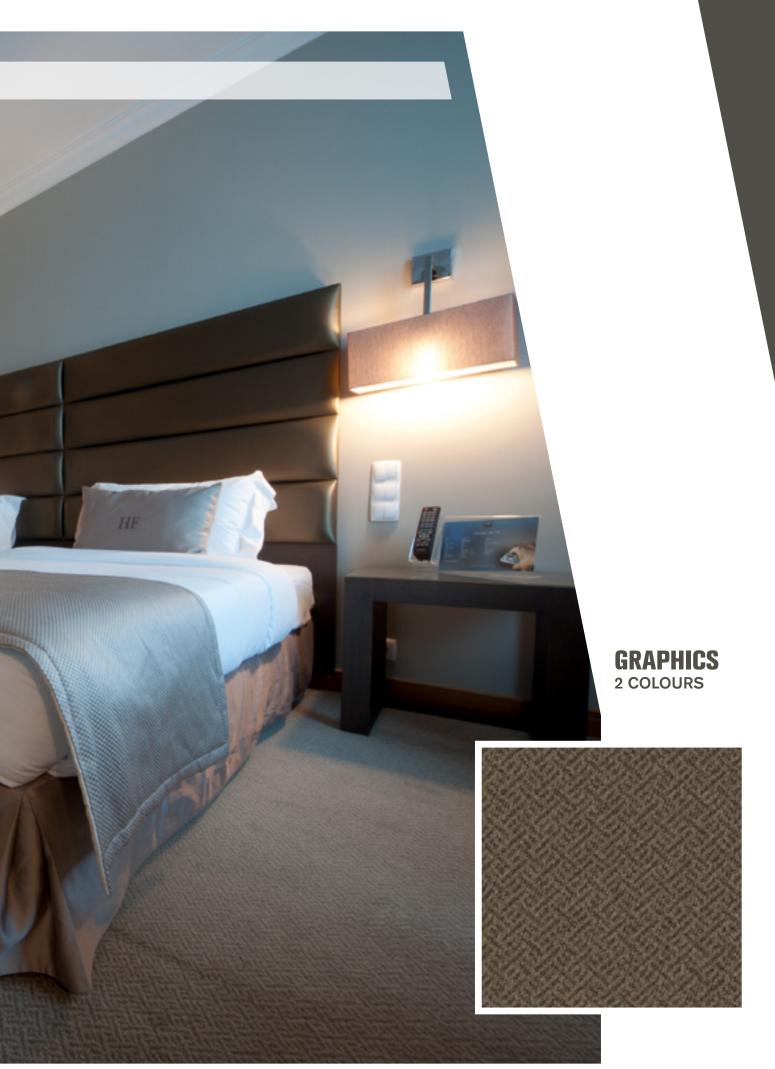

### **GRAPHCS** SIMPLE DESIGNS

Simple geometric designs, using 2, 3 or 4 colours, provide the option for a significant variety of patterns and colour variants.

> In the pictures displayed we can observe the computer generated graphics and the correspondingly produced wall to wall carpet.

Flexibility in manufacturing, generates wall to wall carpets with patterns that are simple and exclusive.

Flexibility in the appearance through the intermingling of different colours, textures and types of yarns permits the manufacture of wall to wall on a bespoke basis, with exclusive patterns.