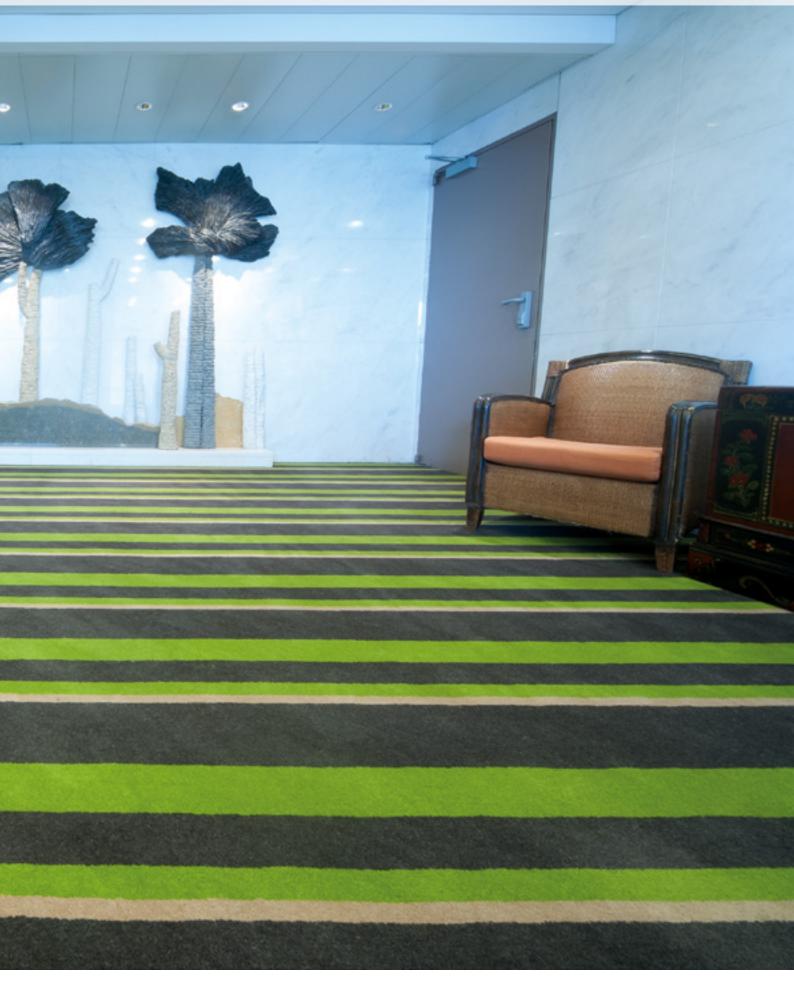

### **GRAPHCS** SIMPLE DESIGNS

Simple geometric designs, using 2, 3 or 4 colours, provide the option for a significant variety of patterns and colour variants.

> In the pictures displayed we can observe the computer generated graphics and the correspondingly produced wall to wall carpet.

Flexibility in manufacturing, generates wall to wall carpets with patterns that are simple and exclusive.

Flexibility in the appearance through the intermingling of different colours, textures and types of yarns permits the manufacture of wall to wall on a bespoke basis, with exclusive patterns.