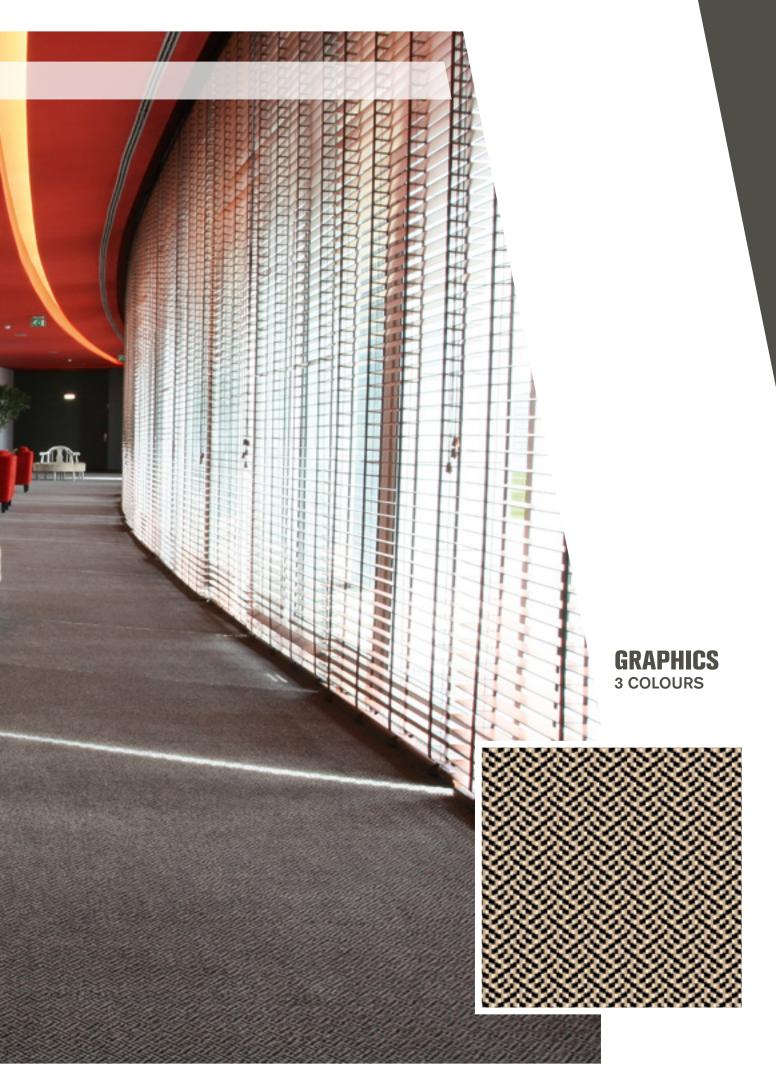

### **GRAPHCS** SIMPLE DESIGNS

Simple geometric designs, using 2, 3 or 4 colours, provide the option for a significant variety of patterns and colour variants.

> In the pictures displayed we can observe the computer generated graphics and the correspondingly produced wall to wall carpet.

Flexibility in manufacturing, generates wall to wall carpets with patterns that are simple and exclusive.

Flexibility in the appearance through the intermingling of different colours, textures and types of yarns permits the manufacture of wall to wall on a bespoke basis, with exclusive patterns.