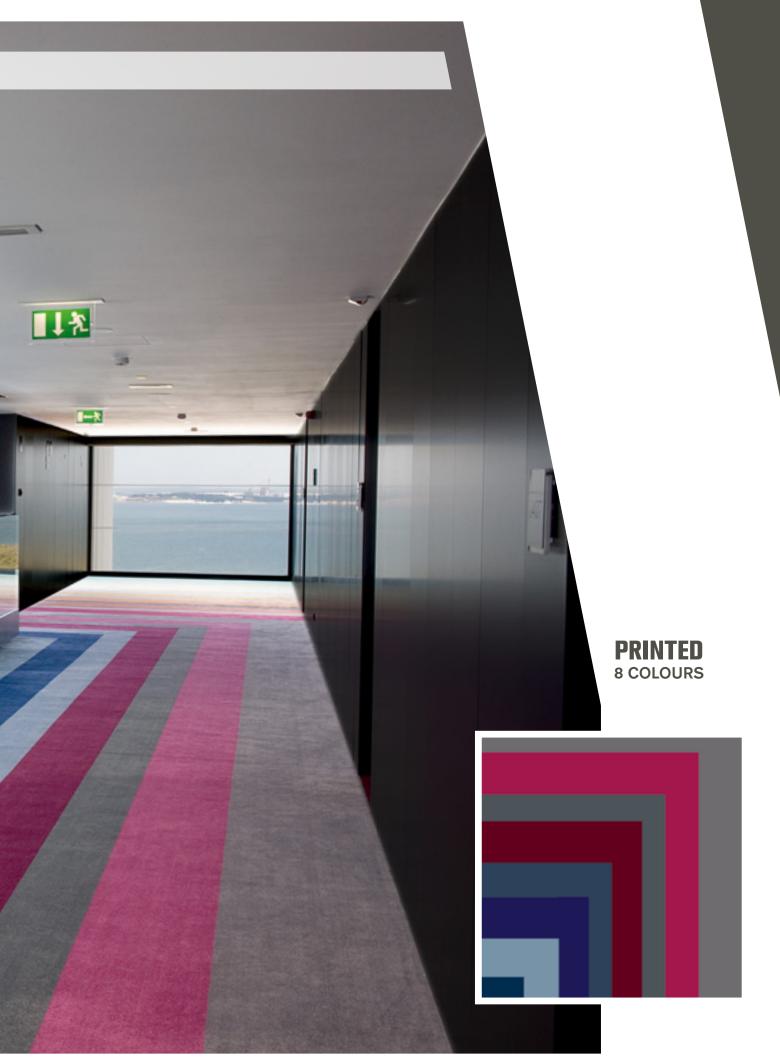

vides a broad variety of decorative options for offices, hotels, companies, shops and similar venues.

Personalised wall to wall carpets printed in colour, can be obtained from any image.

In the pictures displayed we can observe the computer generated graphics and the correspondingly produced wall to wall carpet.



VIRTUAL



REAL

# Unique and personalised product, with excellent colourfast values, high quality and construction.

Printed Carpet allows the personalisation of any environment in a way suited to personal taste.

Similar to other wall to wall carpets, printed carpets can be easily maintained, through water/steam washing without adversely affecting appearance.

The colours are transferred during the printing process to the fibres through extreme heat and pressure.

















### Hotel Teatro $\star \star \star \star$





**PRINTED** 12 COLOURS







# Meliá Braga Hotel & Spa $\star \star \star \star \star$







#### PRINTED **10 COLOURS**



# Hotel Axis Viana Business & Spa Hotel $\star \star \star \star$



#### HF Tuela Porto $\star \star \star$











# Meliá Braga Hotel & Spa \* \* \* \*









# **PRINTED** Examples of Designs

















P3















P10





P16



P12





P17





P15



# TILES

Tiles have several advantages. They are versatile, easily maintained and can be installed in any location, providing ample flexibility and the ultimate combination of colour, texture and design styling.

Suitable for areas where high traffic, soiling, staining and frequent usage are experienced.





Tiles are recommended for areas