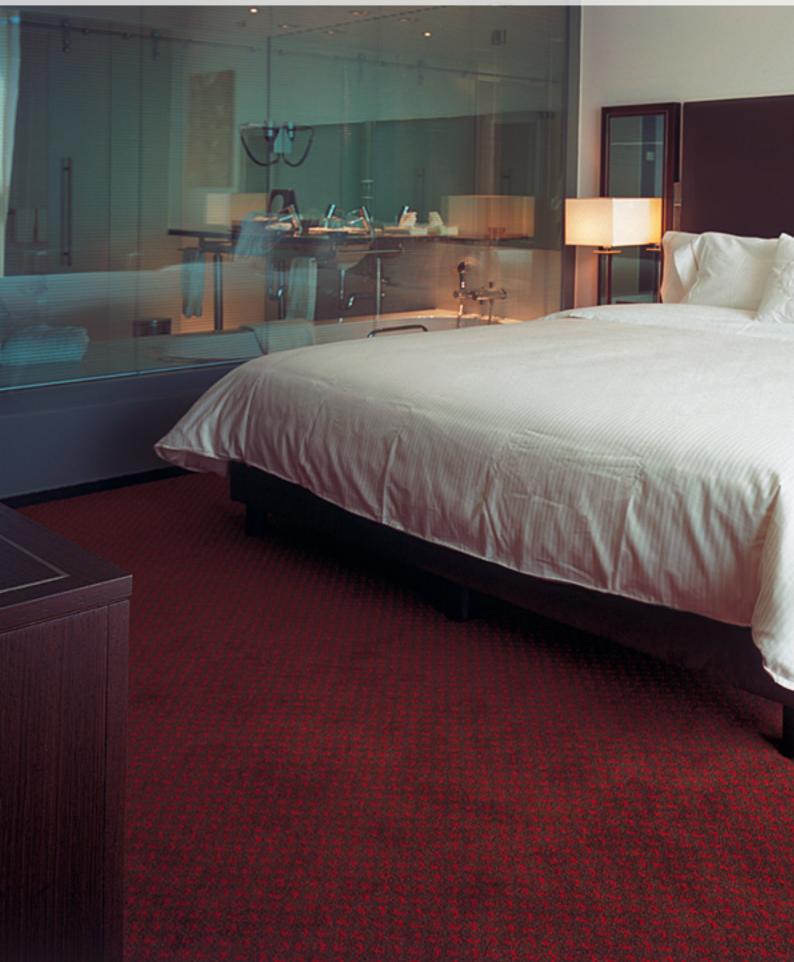

### **GRAPHCS** SIMPLE DESIGNS

Simple geometric designs, using 2, 3 or 4 colours, provide the option for a significant variety of patterns and colour variants.

> In the pictures displayed we can observe the computer generated graphics and the correspondingly produced wall to wall carpet.

Flexibility in manufacturing, generates wall to wall carpets with patterns that are simple and exclusive.

Flexibility in the appearance through the intermingling of different colours, textures and types of yarns permits the manufacture of wall to wall on a bespoke basis, with exclusive patterns.