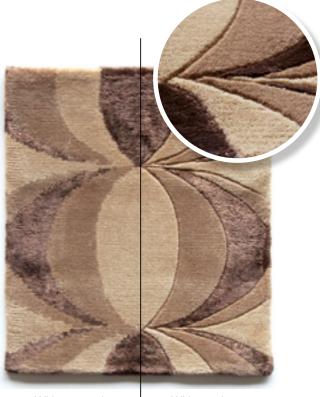

### create your own rug **extreme**

Turn your ideas into reality with Lusotufo's new custom-made service!

Release your imagination and make your own rug!

Lusotufo offers you a new rug customisation service which is based on a wide variance of materials and finishes, allowing you the opportunity to develop your own rug embracing both uniqueness and exclusivity.

Historical limitations in designs of high complexity cease to exist with the introduction of a new CAD automatic cutting machine, recently and specifically developed for Lusotufo, permitting the rapid production of any design and size with millimetre precision and absolute reproducibility.

See our catalogues where you can find various kinds of materials at your disposal, such as carpets and rugs in wool, polypropylene, polyamide, sisal and other materials that you can use as a base of your rug.