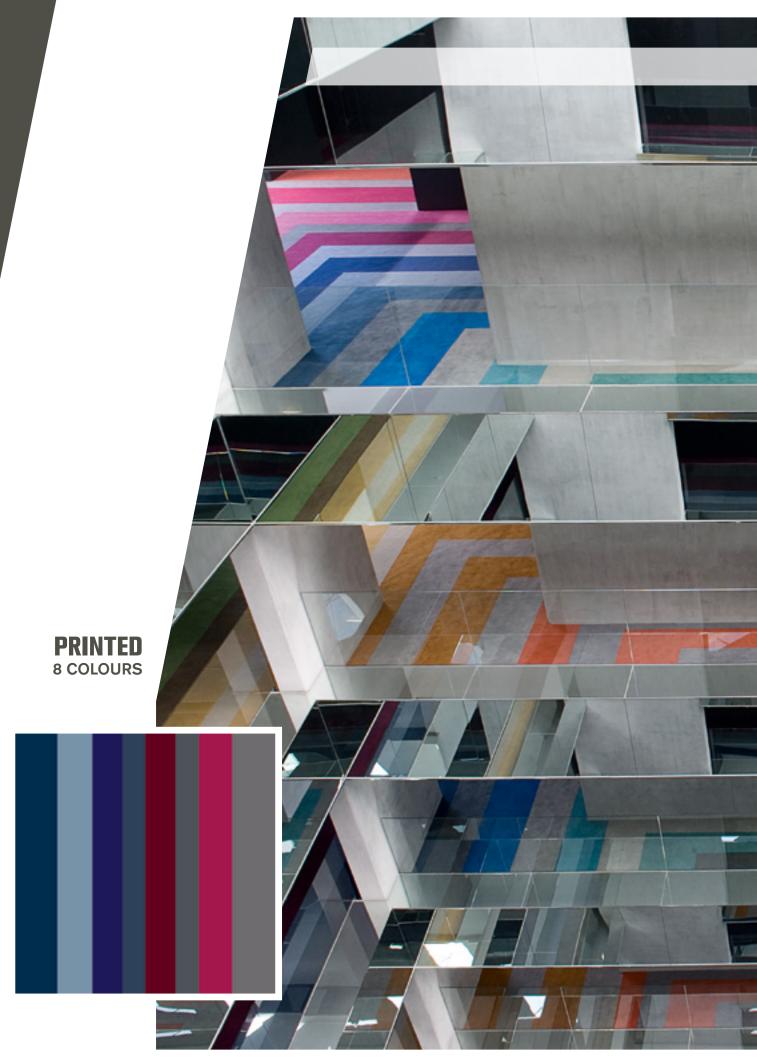

# **PRINTE VERSATILITY**

Wall to wall printing technology provides a broad variety of decorative options for offices, hotels, companies, shops and similar venues.

Personalised wall to wall carpets printed in colour, can be obtained from any image.

In the pictures displayed we can observe the computer generated graphics and the correspondingly produced wall to wall carpet.

VIRTUAL

REAL

# Unique and personalised product, with excellent colourfast values, high quality and construction.

Printed Carpet allows the personalisation of any environment in a way suited to personal taste.

Similar to other wall to wall carpets, printed carpets can be easily maintained, through water/steam washing without adversely affecting appearance.