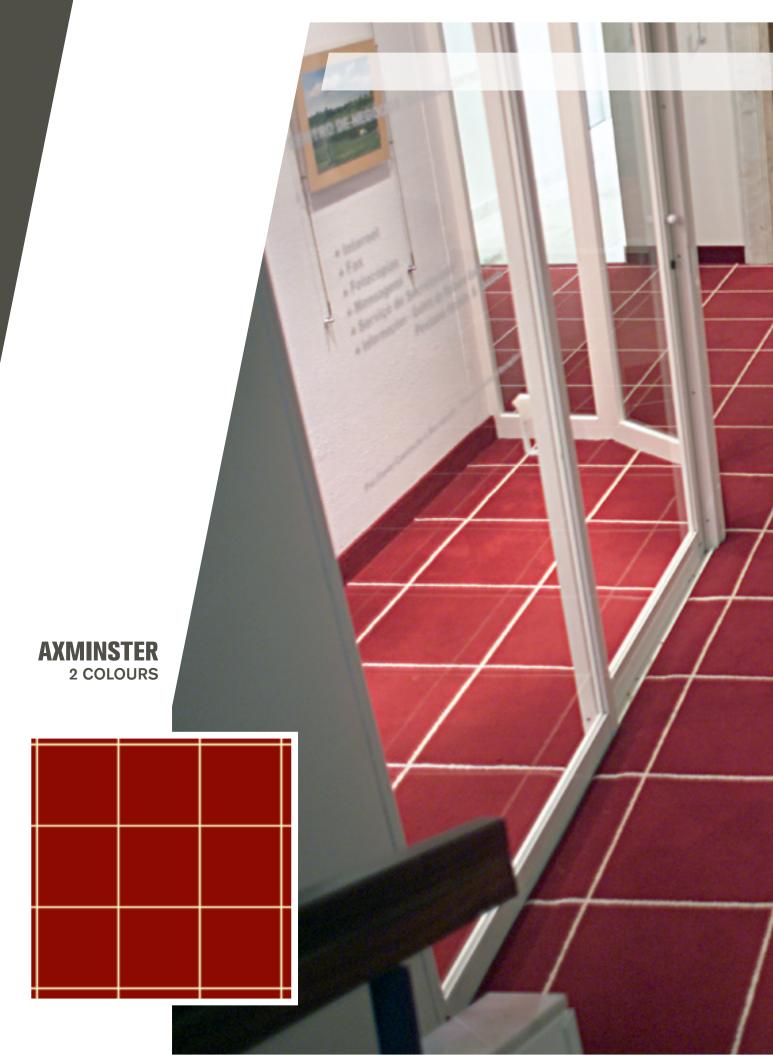

# AXMINSTER SOPHISTICATED DESIGNS

Axminster wall to wall carpets are installed in thousands of hotels, casinos, cruise liners, commercial buildings and private homes throughout the world.

16 colour availability introduces significant flexibility.

In the pictures displayed we can observe the computer generated graphics and the correspondingly produced wall to wall carpet.

### **AXMINSTER** Examples of Designs

Α9

Α8

A6

Α7

A13

A16

A12