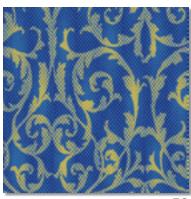

### **GRAPHCS** SIMPLE DESIGNS

Simple geometric designs, using 2, 3 or 4 colours, provide the option for a significant variety of patterns and colour variants.

> In the pictures displayed we can observe the computer generated graphics and the correspondingly produced wall to wall carpet.

## Examples of Designs **GRAPHICS**

G11

G14

G17

G9

G12

G15