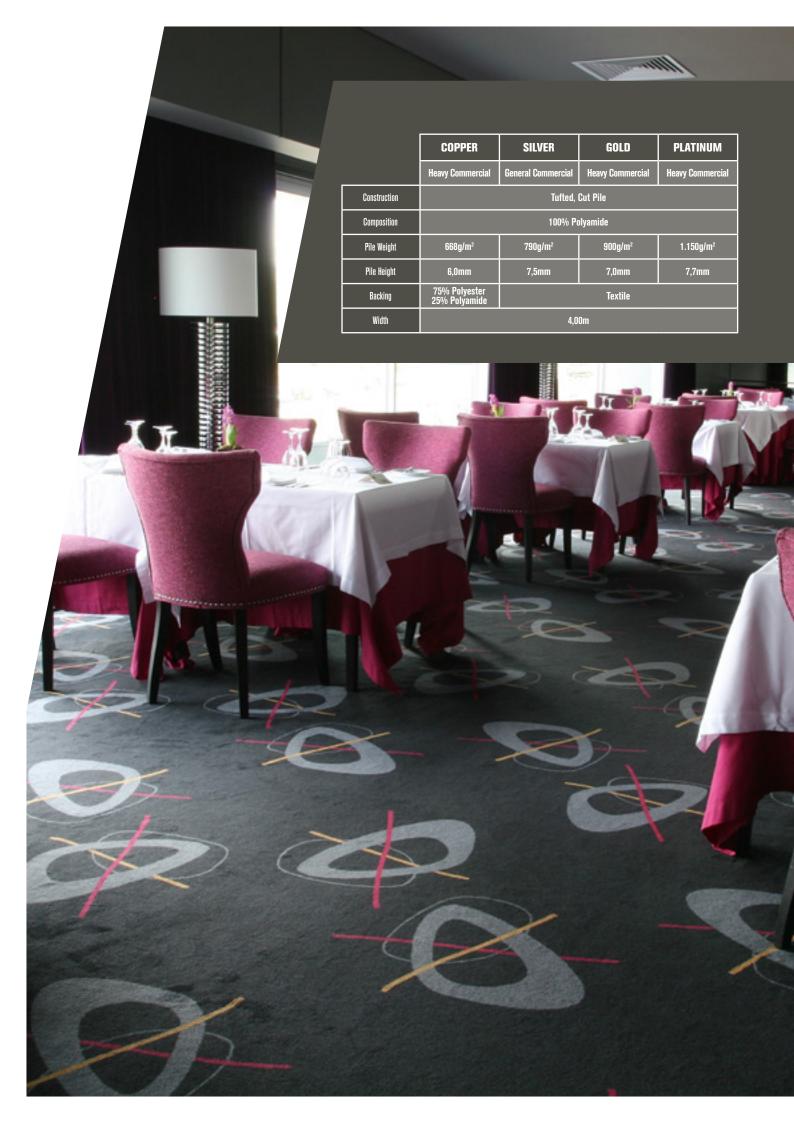

LUSOTUFO, SA

Apartado 32 | 3889-853 Cortegaça OVR | Portugal | Telef./Phone: (+351) 256.750.500 | Fax: (+351) 256.750.504 | E-mail: lusotufo@lusotufo.pt | www.lusotufo.com

| EN 14041<br>()<br>()<br>()<br>()<br>()<br>()<br>()<br>()<br>()<br>()                   | PRI                                                                                                                                                                                                                                                                                                                                                                                                                                                                                                                                            | NTED                                                                                                   |                                                                                                         | LUSOTUFO                                                                    |
|----------------------------------------------------------------------------------------|------------------------------------------------------------------------------------------------------------------------------------------------------------------------------------------------------------------------------------------------------------------------------------------------------------------------------------------------------------------------------------------------------------------------------------------------------------------------------------------------------------------------------------------------|--------------------------------------------------------------------------------------------------------|---------------------------------------------------------------------------------------------------------|-----------------------------------------------------------------------------|
|                                                                                        | COPPER                                                                                                                                                                                                                                                                                                                                                                                                                                                                                                                                         | SILVER                                                                                                 | GOLD                                                                                                    | PLATINUM                                                                    |
|                                                                                        | Heavy Commercial                                                                                                                                                                                                                                                                                                                                                                                                                                                                                                                               | General Commercial                                                                                     | Heavy Commercial                                                                                        | Heavy Commercia                                                             |
| Construction<br>Composition                                                            |                                                                                                                                                                                                                                                                                                                                                                                                                                                                                                                                                |                                                                                                        |                                                                                                         |                                                                             |
| Pile Weight<br>Total Weight<br>Pile Height<br>Total Height<br>N° Points/m <sup>2</sup> | 668g/m <sup>2</sup><br>1.650g/m <sup>2</sup><br>4,0mm<br>6,0mm<br>316.000                                                                                                                                                                                                                                                                                                                                                                                                                                                                      | 790g/m <sup>2</sup><br>1.690g/m <sup>2</sup><br>5,0mm<br>7,5mm<br>189.600                              | 900g/m <sup>2</sup><br>1.800g/m <sup>2</sup><br>5,0mm<br>7,0mm<br>169.850                               | 1.150g/m <sup>2</sup><br>2.050g/m <sup>2</sup><br>6,0mm<br>7,7mm<br>201.450 |
| Gauge<br>Backing<br>Width                                                              | 1/10"<br>75% Polyester 25% Polyamide<br>4m                                                                                                                                                                                                                                                                                                                                                                                                                                                                                                     |                                                                                                        | 1/10"<br>Textile<br>4m                                                                                  |                                                                             |
| Reaction to Fire                                                                       |                                                                                                                                                                                                                                                                                                                                                                                                                                                                                                                                                | Cfl                                                                                                    | s1                                                                                                      |                                                                             |
| MAINTENANCE                                                                            | The implementation of an adequate cleaning and maintenance regime from the time of installation of your commercial carpeting, makes it<br>possible to safeguard your carpets appearance, enhance the image of your installation and ensure continued high performance throughout<br>life cycle. To ensure the carpet will last longer and look better just follow the three basic rules of carpet maintenance:<br>vacuum regularly; remove spills immediately; professionally clean as required (usually no more than once every year or two). |                                                                                                        |                                                                                                         |                                                                             |
| INSTALLATION                                                                           | Ensure pric                                                                                                                                                                                                                                                                                                                                                                                                                                                                                                                                    | Vacuum the old carpet before it is<br>The surface should be<br>r to installation the carpet is complet | s removed, to help eliminate dust.<br>e plain, dry and clean.<br>tely stretched to minimise wrinkling a | nd rippling.                                                                |
|                                                                                        |                                                                                                                                                                                                                                                                                                                                                                                                                                                                                                                                                |                                                                                                        |                                                                                                         |                                                                             |
| OPTIONAL                                                                               |                                                                                                                                                                                                                                                                                                                                                                                                                                                                                                                                                | 300g or 550g                                                                                           | a falt backing                                                                                          |                                                                             |