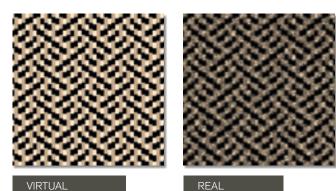

### **GRAPHCS** SIMPLE DESIGNS

Simple geometric designs, using 2, 3 or 4 colours, provide the option for a significant variety of patterns and colour variants.

> In the pictures displayed we can observe the computer generated graphics and the correspondingly produced wall to wall carpet.

In the pictures displayed we can observe the computer generated graphics and the correspondingly produced wall to wall carpet.