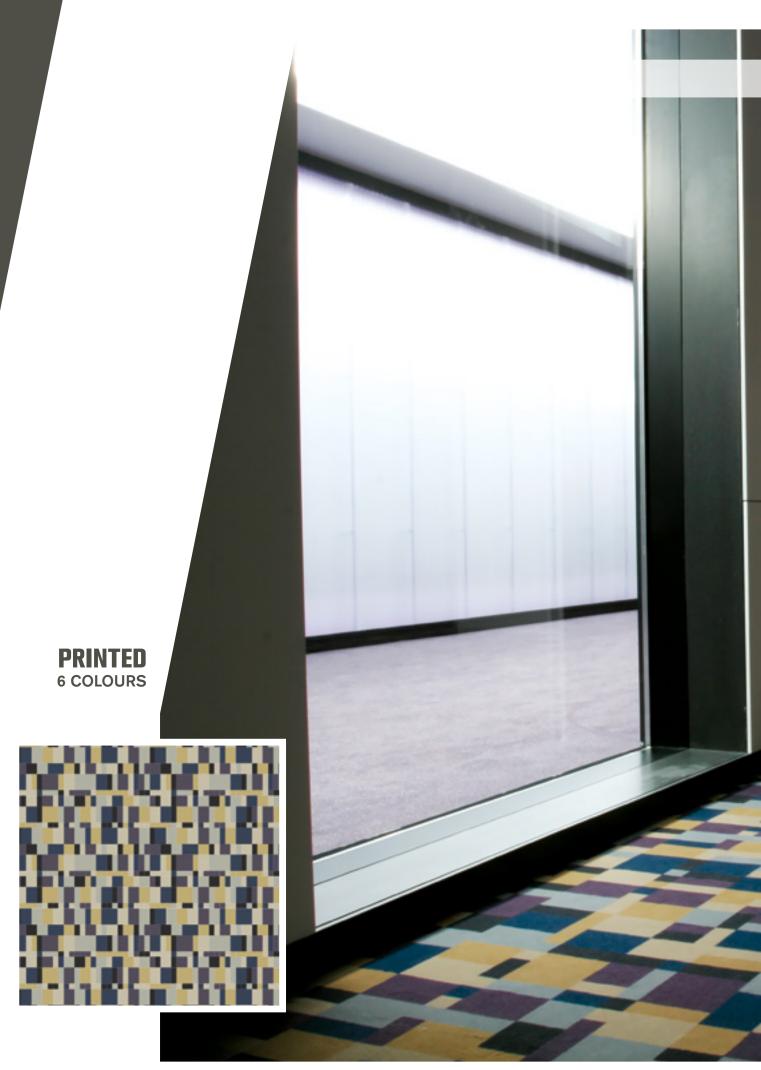

# **PRINTE VERSATILITY**

Wall to wall printing technology provides a broad variety of decorative options for offices, hotels, companies, shops and similar venues.

Personalised wall to wall carpets printed in colour, can be obtained from any image.

In the pictures displayed we can observe the computer generated graphics and the correspondingly produced wall to wall carpet.

VIRTUAL

REAL

# Unique and personalised product, with excellent colourfast values, high quality and construction.

Printed Carpet allows the personalisation of any environment in a way suited to personal taste.

Similar to other wall to wall carpets, printed carpets can be easily maintained, through water/steam washing without adversely affecting appearance.

The colours are transferred during the printing process to the fibres through extreme heat and pressure.