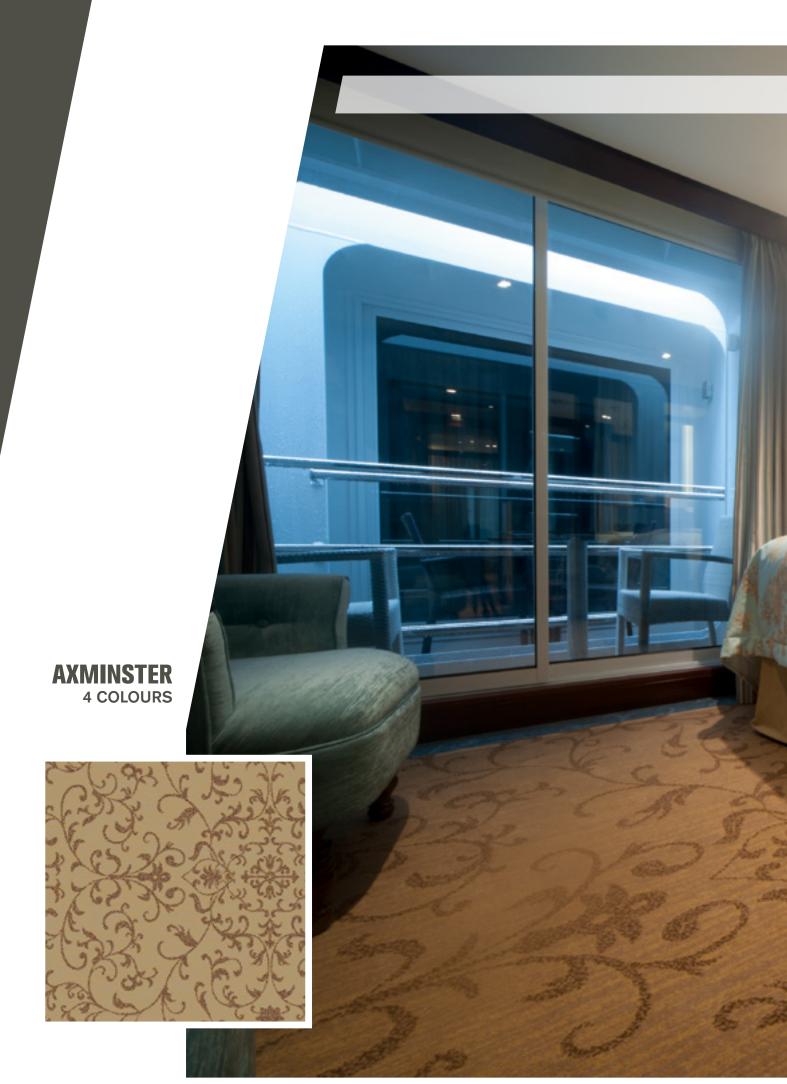

# AXMINSTER SOPHISTICATED DESIGNS

Axminster wall to wall carpets are installed in thousands of hotels, casinos, cruise liners, commercial buildings and private homes throughout the world.

16 colour availability introduces significant flexibility.

In the pictures displayed we can observe the computer generated graphics and the correspondingly produced wall to wall carpet.