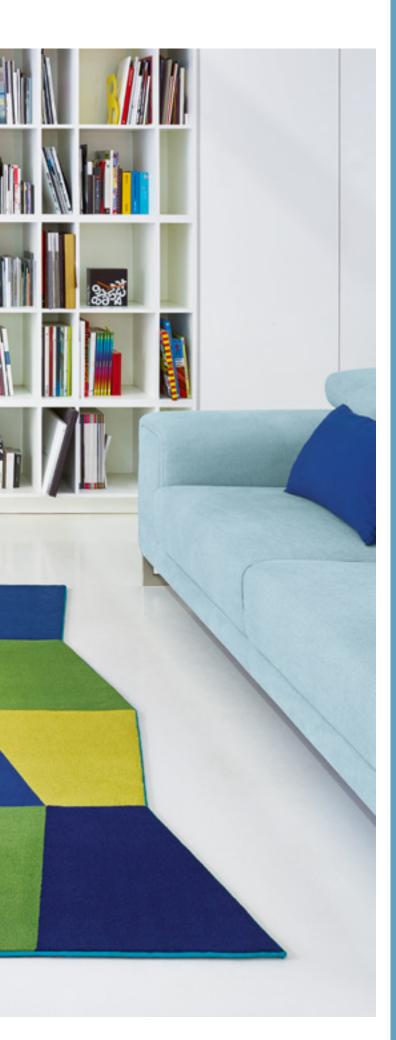

# RUGS

We offer a broad range of rugs produced by manual or mechanical means. Rugs can be tailor made to your own specification or you can select from our broad range of materials, textures, colours and sizes.

In all cases we manufacture to the highest quality standards.

| MATERIALS                                                                      |                                                                                                   |
|--------------------------------------------------------------------------------|---------------------------------------------------------------------------------------------------|
| NATURALS                                                                       | SYNTHETICS                                                                                        |
| Cotton, Coir, Wool, Flax, Natural<br>Leather, Seagrass, Natural<br>Silk, Sisal | Acrylic, Artificial Leather, Nylon,<br>Polyester, Polypropylene, PVC,<br>Synthetic Grass, Viscose |

# Our products correspond to the highest requirements of quality, colour and design.

Our team of inhouse colourists designers and stylists maintain a full portfolio of the latest international interior design trends.