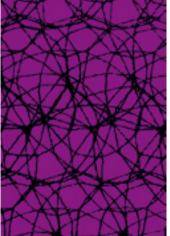

### **GRAPHCS** SIMPLE DESIGNS

Simple geometric designs, using 2, 3 or 4 colours, provide the option for a significant variety of patterns and colour variants.

> In the pictures displayed we can observe the computer generated graphics and the correspondingly produced wall to wall carpet.

## Examples of Designs **GRAPHICS**

G11

G14

G17

G9

G12

G15