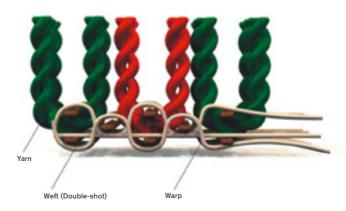

Axminster wall to wall carpets are woven in a means whereby the yarn is inserted into the backing during the woven process.

Each "U" tuft is held in place by the backing.