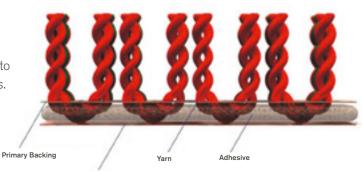

This is the most universal method using a simultaneous needle yarn system on a polypropylene backing.

Secondary Backing

Axminster wall to wall carpets are woven in a means whereby the yarn is inserted into the backing during the woven process.

Each "U" tuft is held in place by the backing.