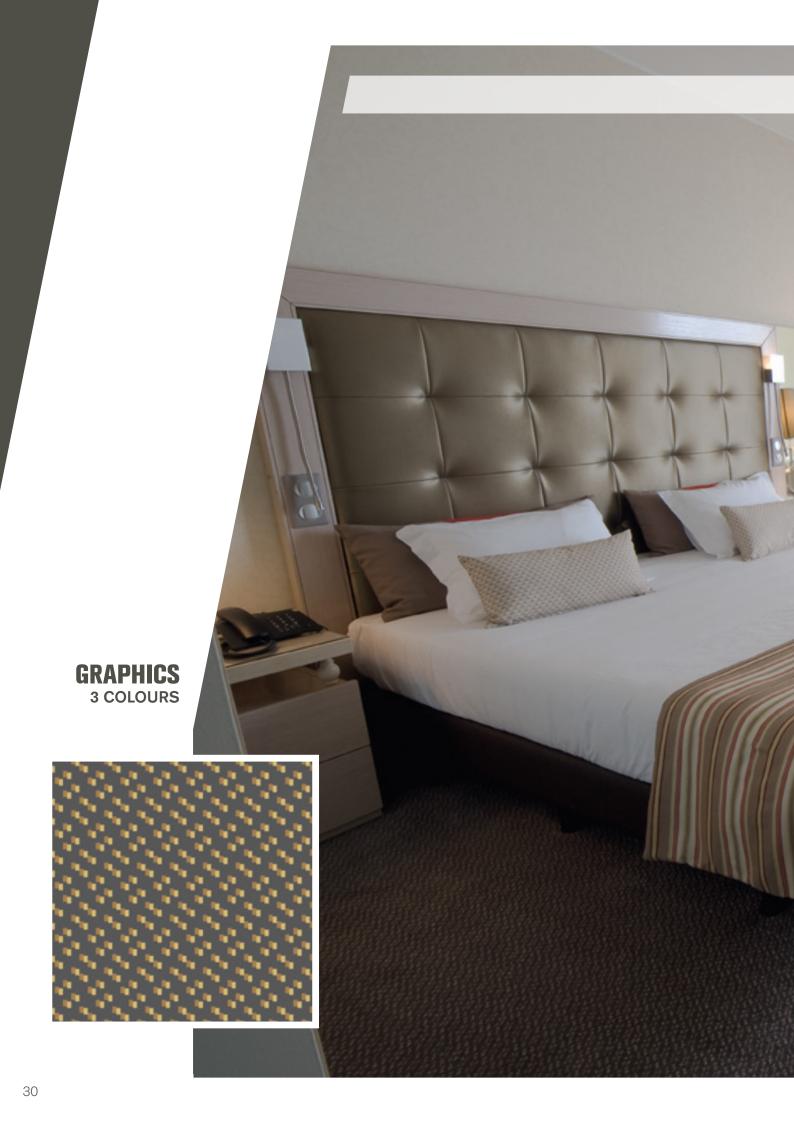

### **GRAPHCS** SIMPLE DESIGNS

Simple geometric designs, using 2, 3 or 4 colours, provide the option for a significant variety of patterns and colour variants.

> In the pictures displayed we can observe the computer generated graphics and the correspondingly produced wall to wall carpet.

Flexibility in manufacturing, generates wall to wall carpets with patterns that are simple and exclusive.

Flexibility in the appearance through the intermingling of different colours, textures and types of yarns permits the manufacture of wall to wall on a bespoke basis, with exclusive patterns.