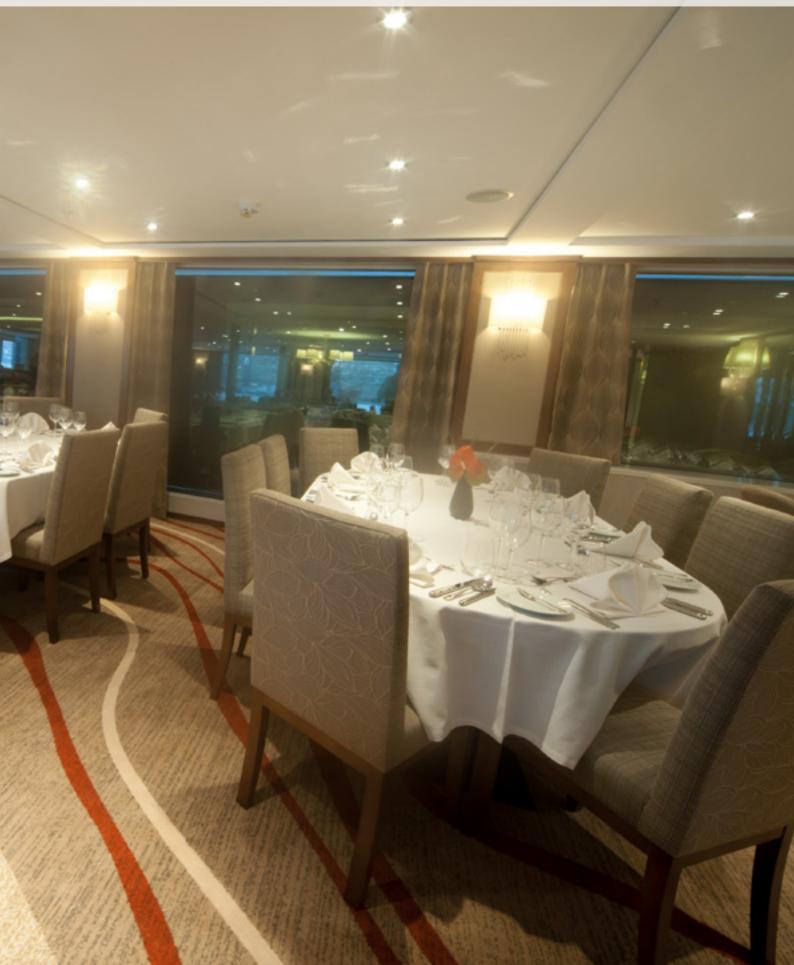

# AXMINSTER SOPHISTICATED DESIGNS

Axminster wall to wall carpets are installed in thousands of hotels, casinos, cruise liners, commercial buildings and private homes throughout the world.

16 colour availability introduces significant flexibility.

In the pictures displayed we can observe the computer generated graphics and the correspondingly produced wall to wall carpet.