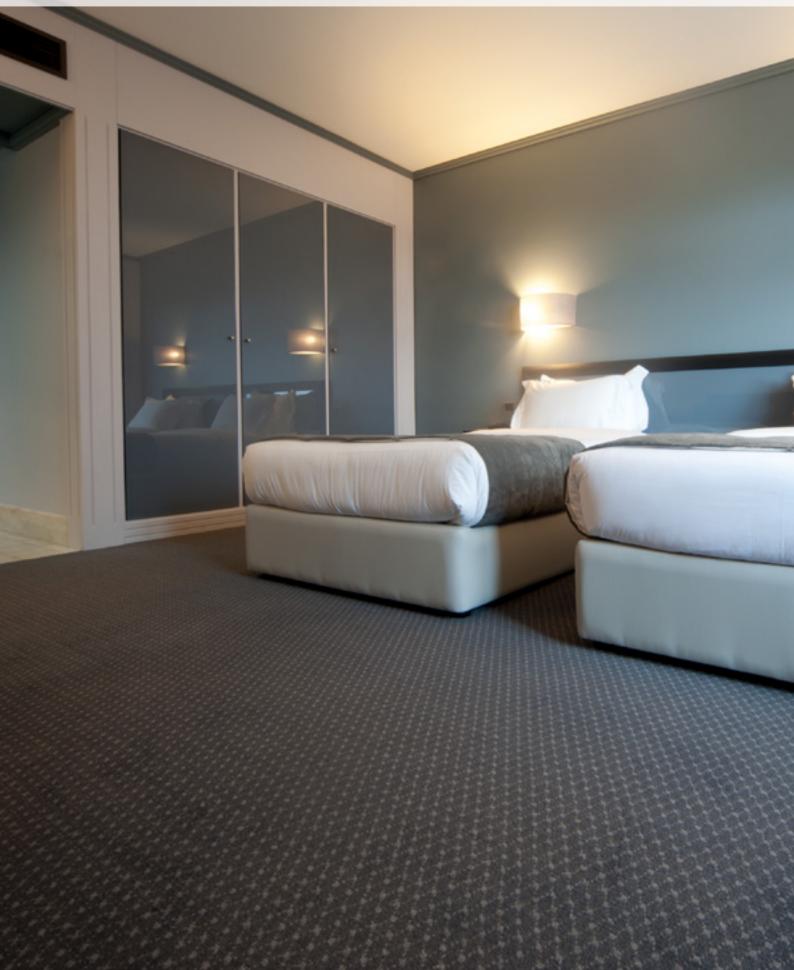

### **GRAPHCS** SIMPLE DESIGNS

Simple geometric designs, using 2, 3 or 4 colours, provide the option for a significant variety of patterns and colour variants.

> In the pictures displayed we can observe the computer generated graphics and the correspondingly produced wall to wall carpet.

Flexibility in manufacturing, generates wall to wall carpets with patterns that are simple and exclusive.

Flexibility in the appearance through the intermingling of different colours, textures and types of yarns permits the manufacture of wall to wall on a bespoke basis, with exclusive patterns.