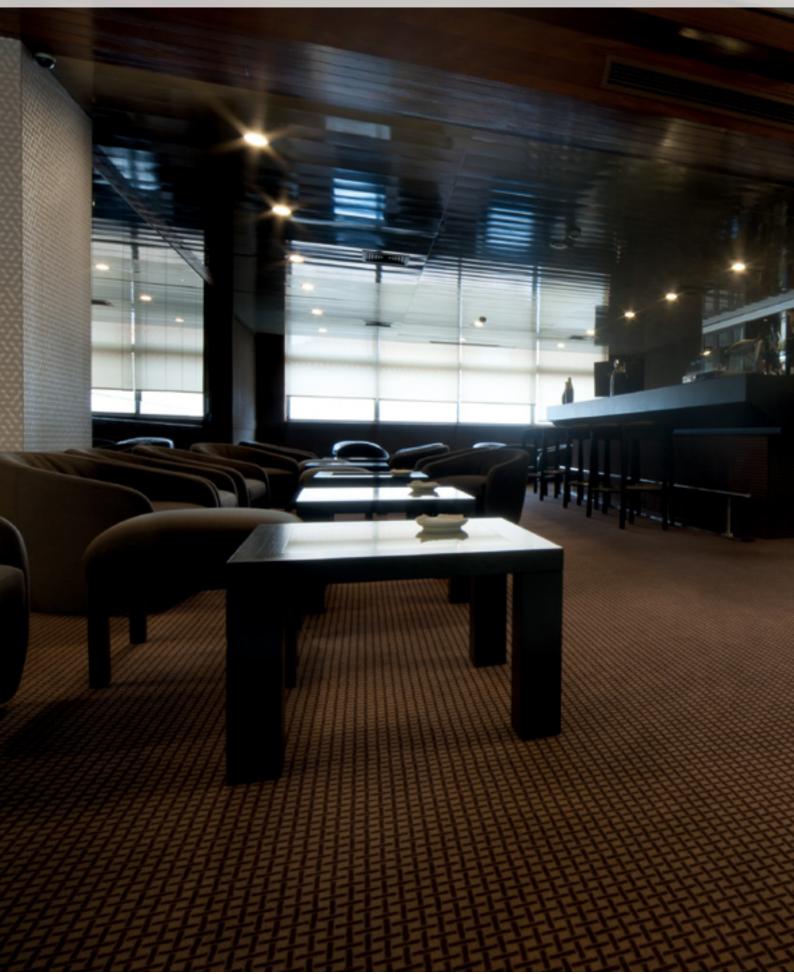

# **PRINTE VERSATILITY**

Wall to wall printing technology provides a broad variety of decorative options for offices, hotels, companies, shops and similar venues.

Personalised wall to wall carpets printed in colour, can be obtained from any image.

In the pictures displayed we can observe the computer generated graphics and the correspondingly produced wall to wall carpet.

VIRTUAL

REAL

# Unique and personalised product, with excellent colourfast values, high quality and construction.

Printed Carpet allows the personalisation of any environment in a way suited to personal taste.

Similar to other wall to wall carpets, printed carpets can be easily maintained, through water/steam washing without adversely affecting appearance.