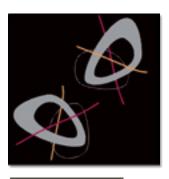

### **GRAPHCS** SIMPLE DESIGNS

Simple geometric designs, using 2, 3 or 4 colours, provide the option for a significant variety of patterns and colour variants.

> In the pictures displayed we can observe the computer generated graphics and the correspondingly produced wall to wall carpet.

In the pictures displayed we can observe the computer generated graphics and the correspondingly produced wall to wall carpet.