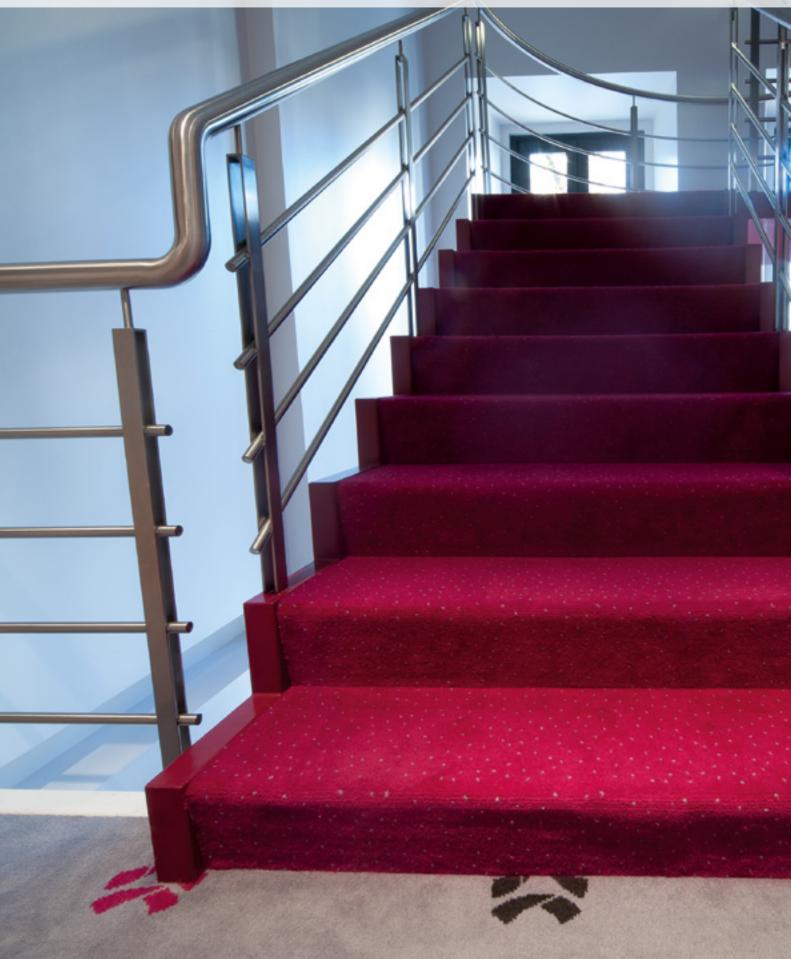

# AXMINSTER SOPHISTICATED DESIGNS

Axminster wall to wall carpets are installed in thousands of hotels, casinos, cruise liners, commercial buildings and private homes throughout the world.

16 colour availability introduces significant flexibility.

In the pictures displayed we can observe the computer generated graphics and the correspondingly produced wall to wall carpet.