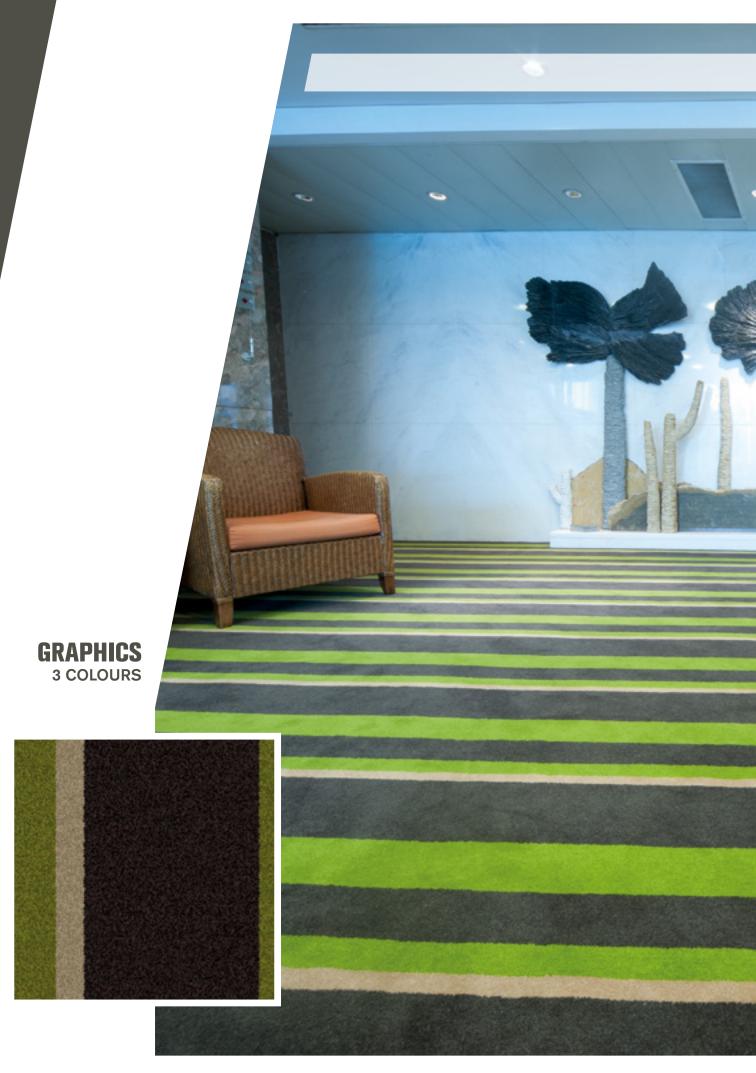

### **GRAPHCS** SIMPLE DESIGNS

Simple geometric designs, using 2, 3 or 4 colours, provide the option for a significant variety of patterns and colour variants.

> In the pictures displayed we can observe the computer generated graphics and the correspondingly produced wall to wall carpet.

Flexibility in manufacturing, generates wall to wall carpets with patterns that are simple and exclusive.

Flexibility in the appearance through the intermingling of different colours, textures and types of yarns permits the manufacture of wall to wall on a bespoke basis, with exclusive patterns.

In the pictures displayed we can observe the computer generated graphics and the correspondingly produced wall to wall carpet.