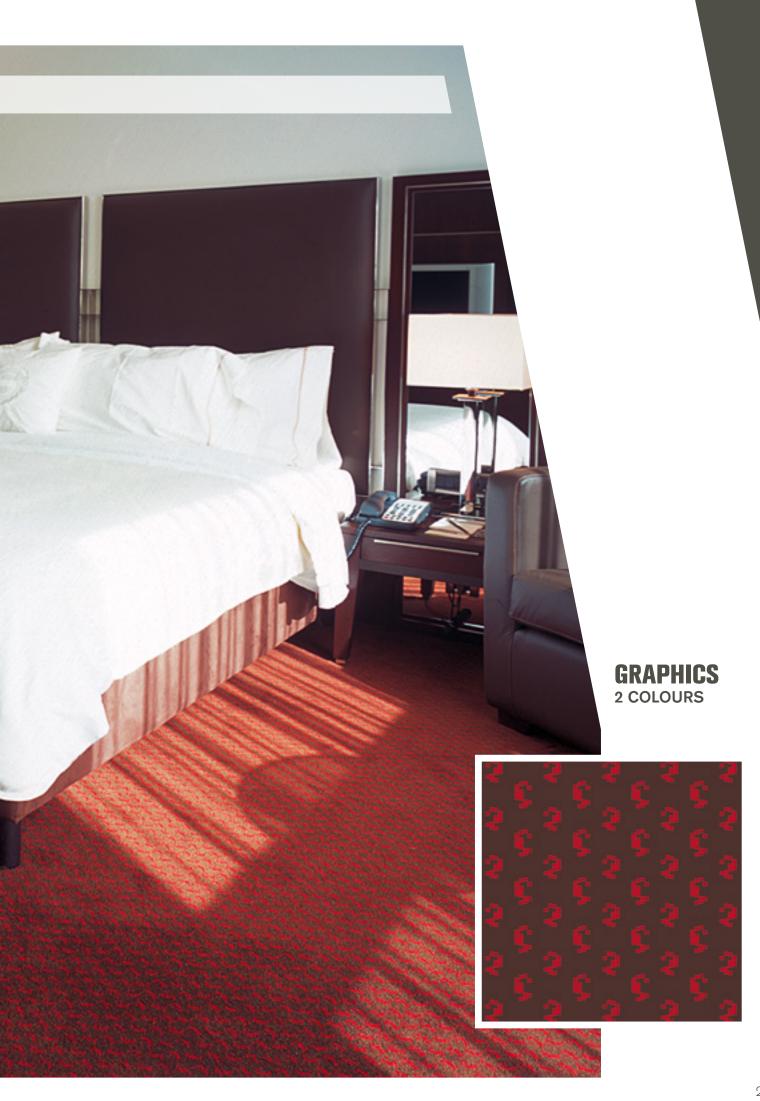

### **GRAPHCS** SIMPLE DESIGNS

Simple geometric designs, using 2, 3 or 4 colours, provide the option for a significant variety of patterns and colour variants.

> In the pictures displayed we can observe the computer generated graphics and the correspondingly produced wall to wall carpet.

Flexibility in manufacturing, generates wall to wall carpets with patterns that are simple and exclusive.

Flexibility in the appearance through the intermingling of different colours, textures and types of yarns permits the manufacture of wall to wall on a bespoke basis, with exclusive patterns.