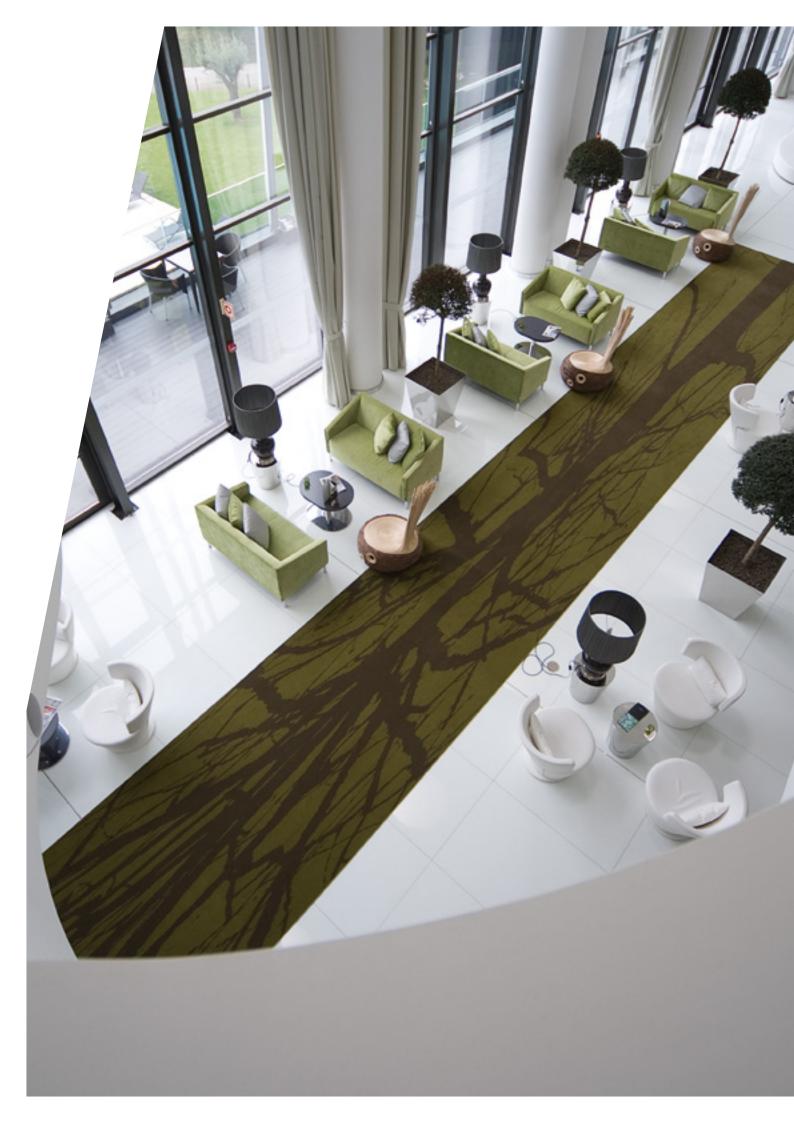

# RUGS

We offer a broad range of rugs produced by manual or mechanical means. Rugs can be tailor made to your own specification or you can select from our broad range of materials, textures, colours and sizes.

In all cases we manufacture to the highest quality standards.

| MATERIALS                                                                      |                                                                                                   |
|--------------------------------------------------------------------------------|---------------------------------------------------------------------------------------------------|
| NATURALS                                                                       | SYNTHETICS                                                                                        |
| Cotton, Coir, Wool, Flax, Natural<br>Leather, Seagrass, Natural<br>Silk, Sisal | Acrylic, Artificial Leather, Nylon,<br>Polyester, Polypropylene, PVC,<br>Synthetic Grass, Viscose |

# Our products correspond to the highest requirements of quality, colour and design.

Our team of inhouse colourists designers and stylists maintain a full portfolio of the latest international interior design trends.