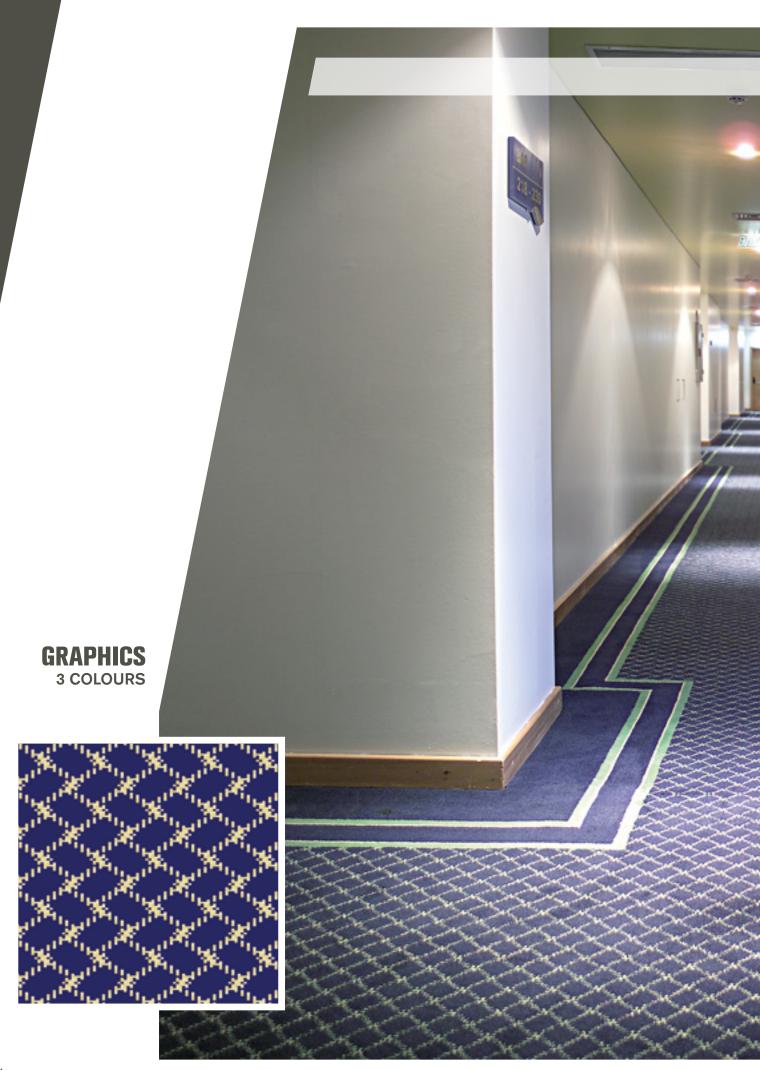

### **GRAPHCS** SIMPLE DESIGNS

Simple geometric designs, using 2, 3 or 4 colours, provide the option for a significant variety of patterns and colour variants.

> In the pictures displayed we can observe the computer generated graphics and the correspondingly produced wall to wall carpet.

Flexibility in manufacturing, generates wall to wall carpets with patterns that are simple and exclusive.

Flexibility in the appearance through the intermingling of different colours, textures and types of yarns permits the manufacture of wall to wall on a bespoke basis, with exclusive patterns.