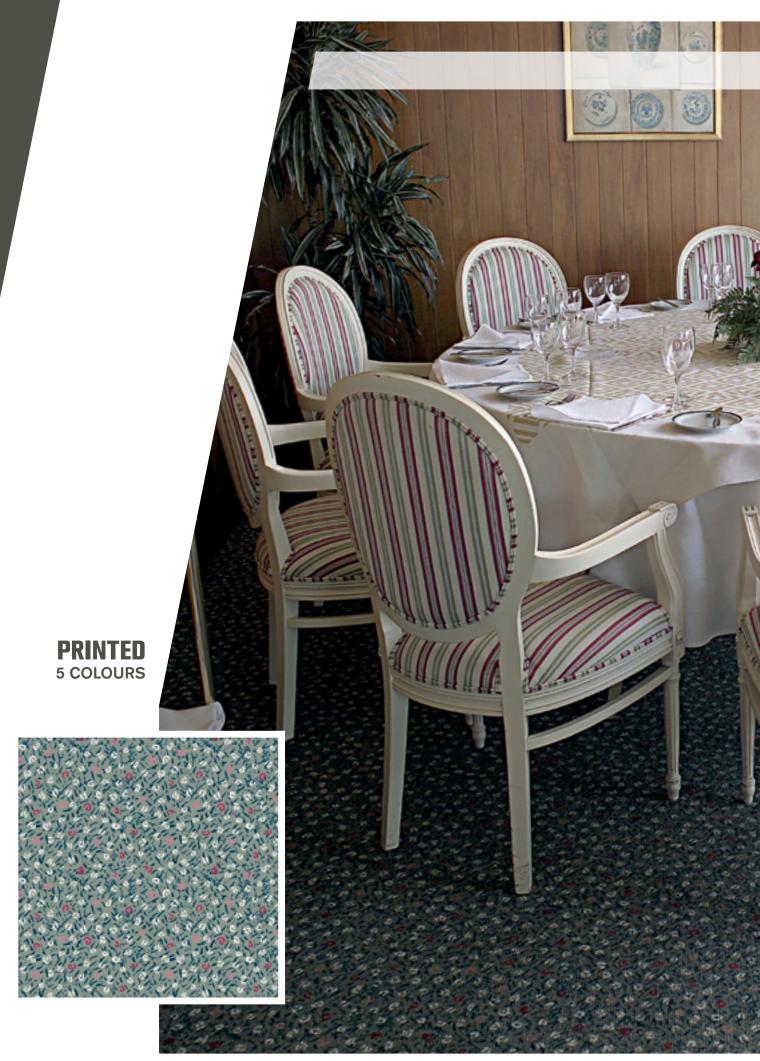

# **PRINTE VERSATILITY**

Wall to wall printing technology provides a broad variety of decorative options for offices, hotels, companies, shops and similar venues.

Personalised wall to wall carpets printed in colour, can be obtained from any image.

In the pictures displayed we can observe the computer generated graphics and the correspondingly produced wall to wall carpet.

VIRTUAL

REAL

# Unique and personalised product, with excellent colourfast values, high quality and construction.

Printed Carpet allows the personalisation of any environment in a way suited to personal taste.

Similar to other wall to wall carpets, printed carpets can be easily maintained, through water/steam washing without adversely affecting appearance.

### Hotel Teatro $\star \star \star \star$

**PRINTED** 12 COLOURS