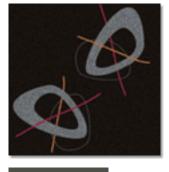

### **GRAPHCS** SIMPLE DESIGNS

Simple geometric designs, using 2, 3 or 4 colours, provide the option for a significant variety of patterns and colour variants.

> In the pictures displayed we can observe the computer generated graphics and the correspondingly produced wall to wall carpet.

In the pictures displayed we can observe the computer generated graphics and the correspondingly produced wall to wall carpet.