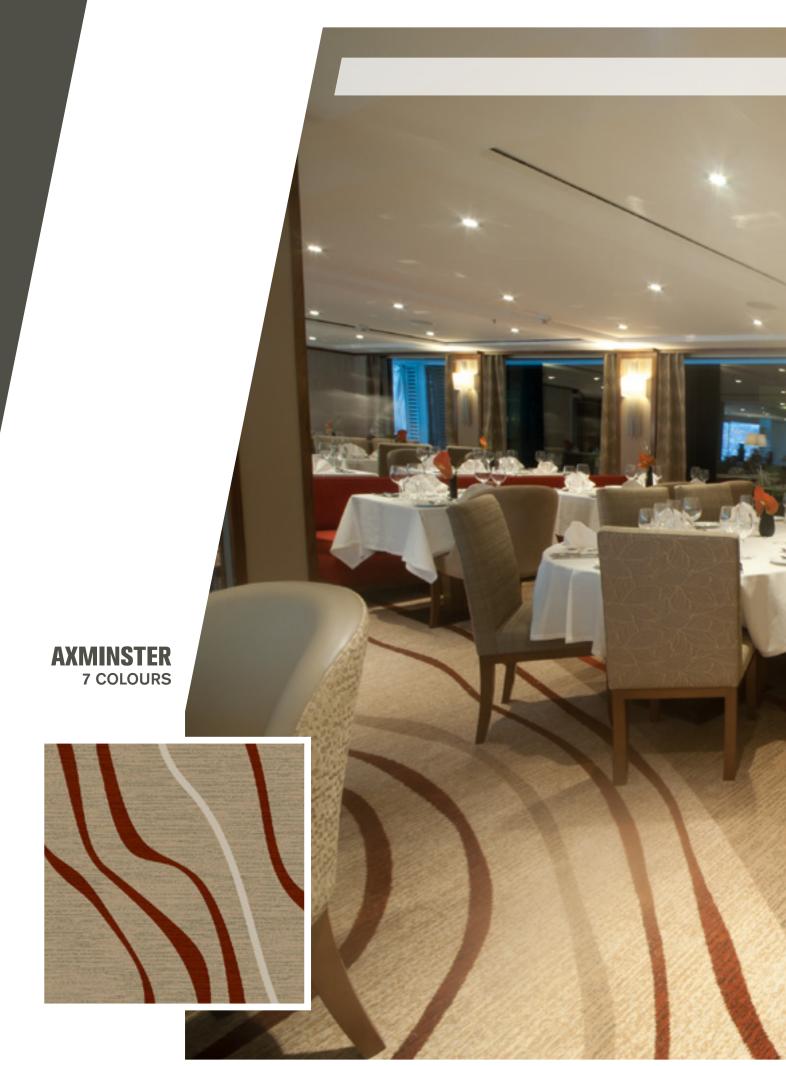

# AXMINSTER SOPHISTICATED DESIGNS

Axminster wall to wall carpets are installed in thousands of hotels, casinos, cruise liners, commercial buildings and private homes throughout the world.

16 colour availability introduces significant flexibility.

In the pictures displayed we can observe the computer generated graphics and the correspondingly produced wall to wall carpet.