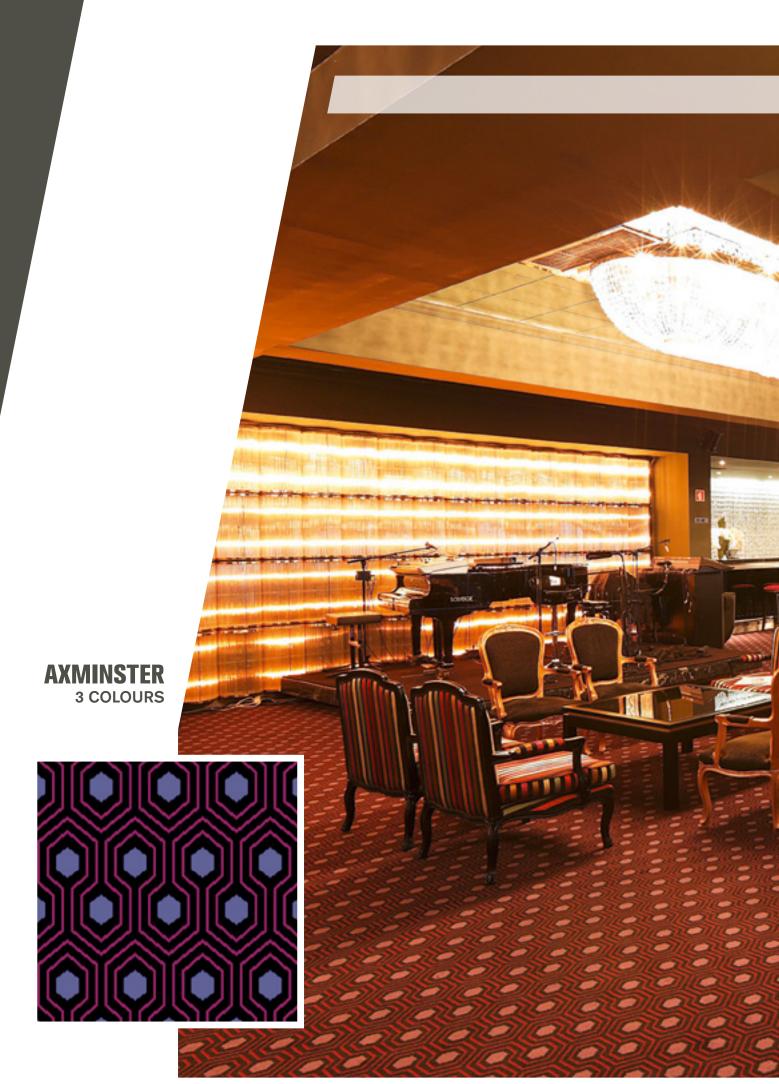

# AXMINSTER SOPHISTICATED DESIGNS

Axminster wall to wall carpets are installed in thousands of hotels, casinos, cruise liners, commercial buildings and private homes throughout the world.

16 colour availability introduces significant flexibility.

In the pictures displayed we can observe the computer generated graphics and the correspondingly produced wall to wall carpet.

Axminster wall to wall carpets are woven in a means whereby the yarn is inserted into the backing during the woven process.

Each "U" tuft is held in place by the backing.