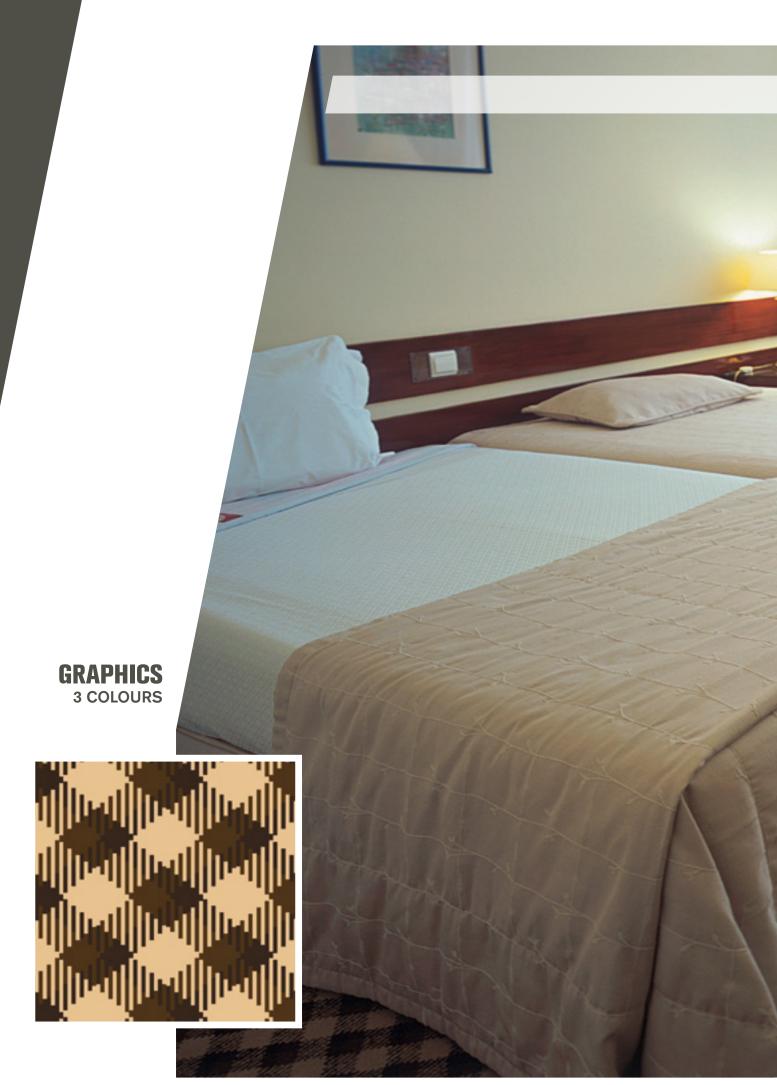

### **GRAPHCS** SIMPLE DESIGNS

Simple geometric designs, using 2, 3 or 4 colours, provide the option for a significant variety of patterns and colour variants.

> In the pictures displayed we can observe the computer generated graphics and the correspondingly produced wall to wall carpet.

Flexibility in manufacturing, generates wall to wall carpets with patterns that are simple and exclusive.

Flexibility in the appearance through the intermingling of different colours, textures and types of yarns permits the manufacture of wall to wall on a bespoke basis, with exclusive patterns.