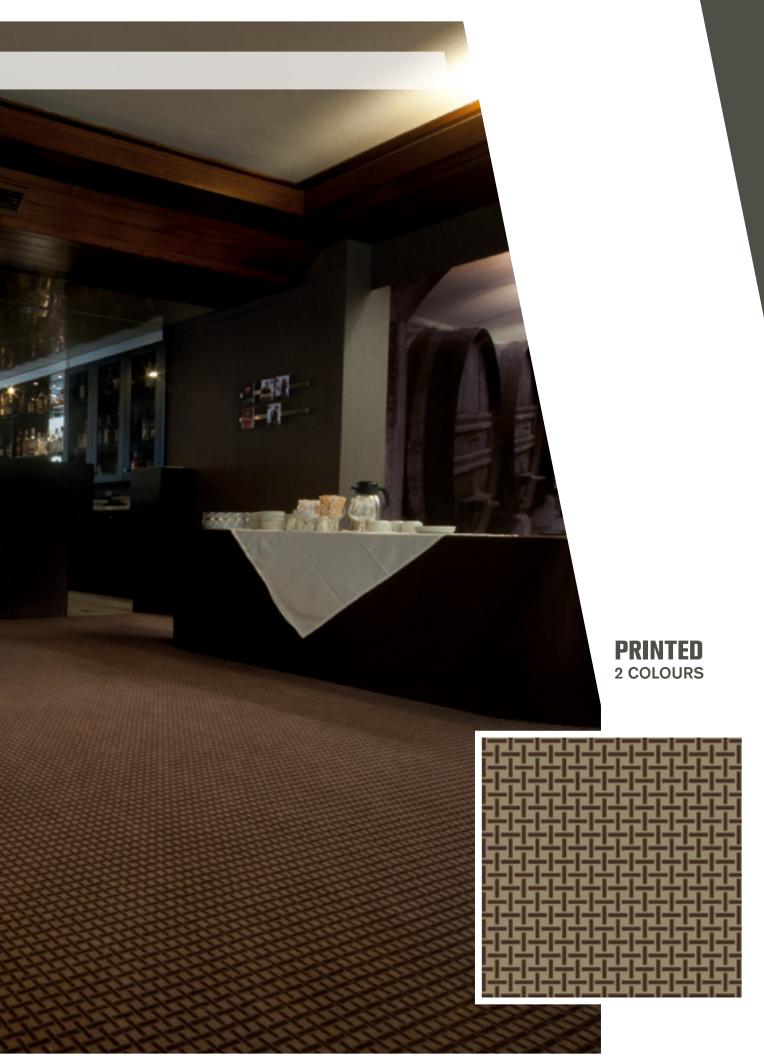

# **PRINTE VERSATILITY**

Wall to wall printing technology provides a broad variety of decorative options for offices, hotels, companies, shops and similar venues.

Personalised wall to wall carpets printed in colour, can be obtained from any image.

In the pictures displayed we can observe the computer generated graphics and the correspondingly produced wall to wall carpet.

VIRTUAL

REAL

# Unique and personalised product, with excellent colourfast values, high quality and construction.

Printed Carpet allows the personalisation of any environment in a way suited to personal taste.

Similar to other wall to wall carpets, printed carpets can be easily maintained, through water/steam washing without adversely affecting appearance.

The colours are transferred during the printing process to the fibres through extreme heat and pressure.