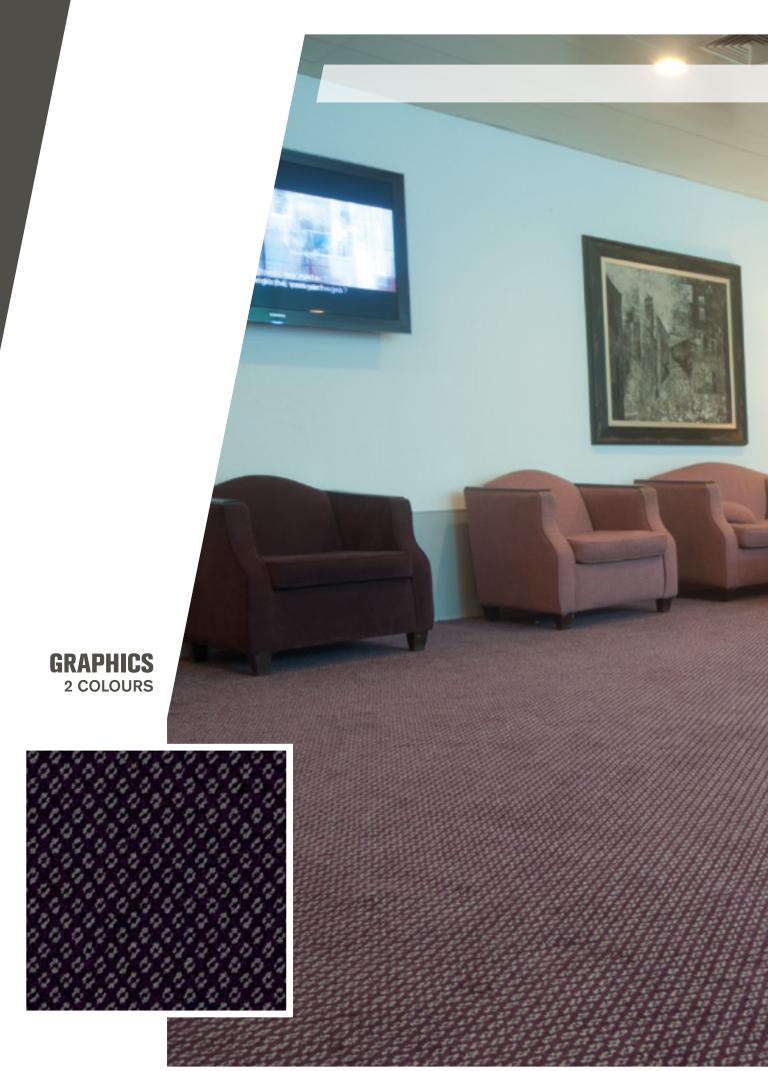

### **GRAPHCS** SIMPLE DESIGNS

Simple geometric designs, using 2, 3 or 4 colours, provide the option for a significant variety of patterns and colour variants.

> In the pictures displayed we can observe the computer generated graphics and the correspondingly produced wall to wall carpet.

Flexibility in manufacturing, generates wall to wall carpets with patterns that are simple and exclusive.

Flexibility in the appearance through the intermingling of different colours, textures and types of yarns permits the manufacture of wall to wall on a bespoke basis, with exclusive patterns.