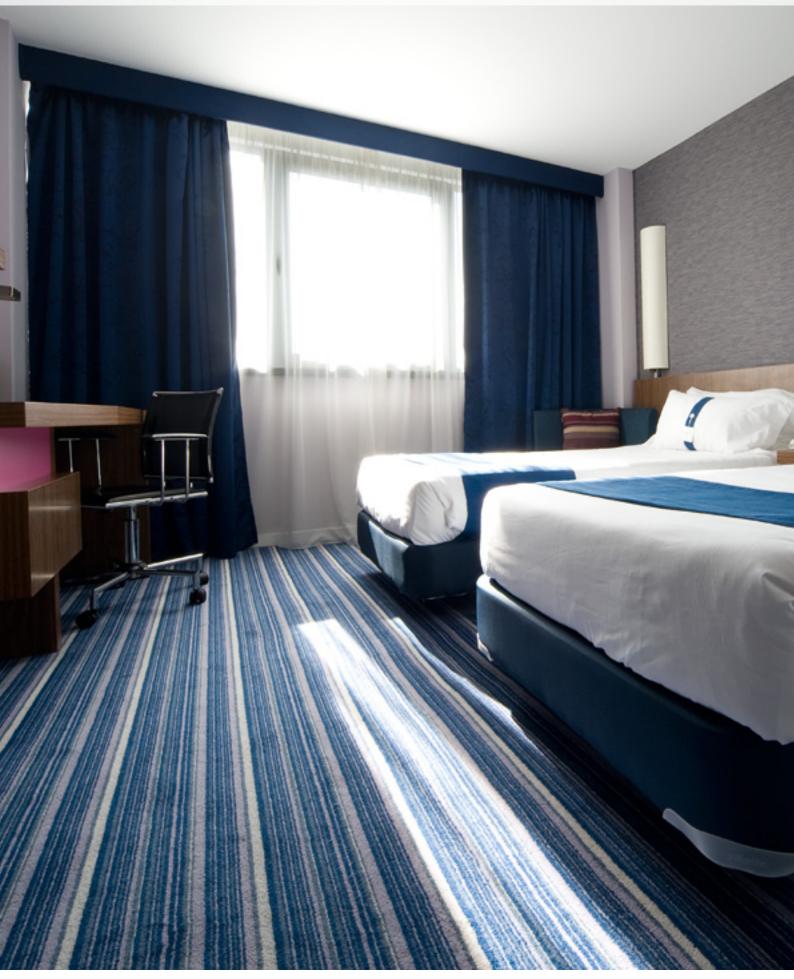

### **GRAPHCS** SIMPLE DESIGNS

Simple geometric designs, using 2, 3 or 4 colours, provide the option for a significant variety of patterns and colour variants.

> In the pictures displayed we can observe the computer generated graphics and the correspondingly produced wall to wall carpet.

Flexibility in manufacturing, generates wall to wall carpets with patterns that are simple and exclusive.

Flexibility in the appearance through the intermingling of different colours, textures and types of yarns permits the manufacture of wall to wall on a bespoke basis, with exclusive patterns.