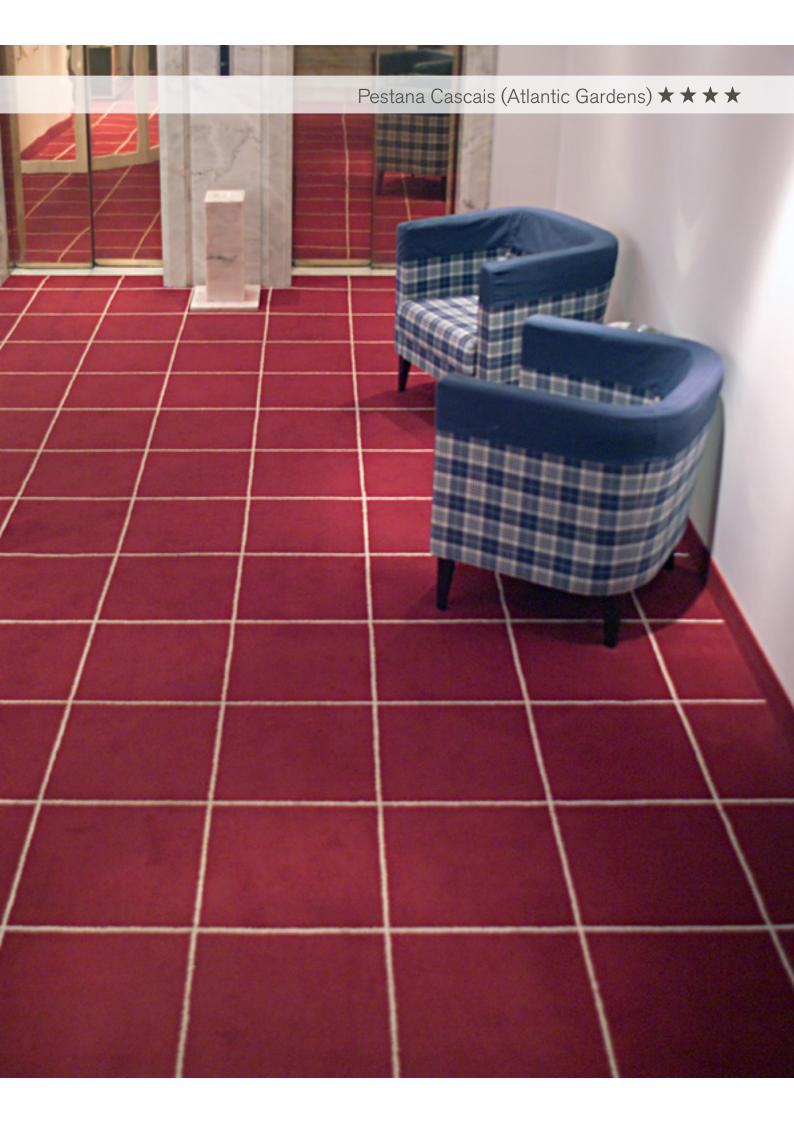

# AXMINSTER SOPHISTICATED DESIGNS

Axminster wall to wall carpets are installed in thousands of hotels, casinos, cruise liners, commercial buildings and private homes throughout the world.

16 colour availability introduces significant flexibility.

In the pictures displayed we can observe the computer generated graphics and the correspondingly produced wall to wall carpet.