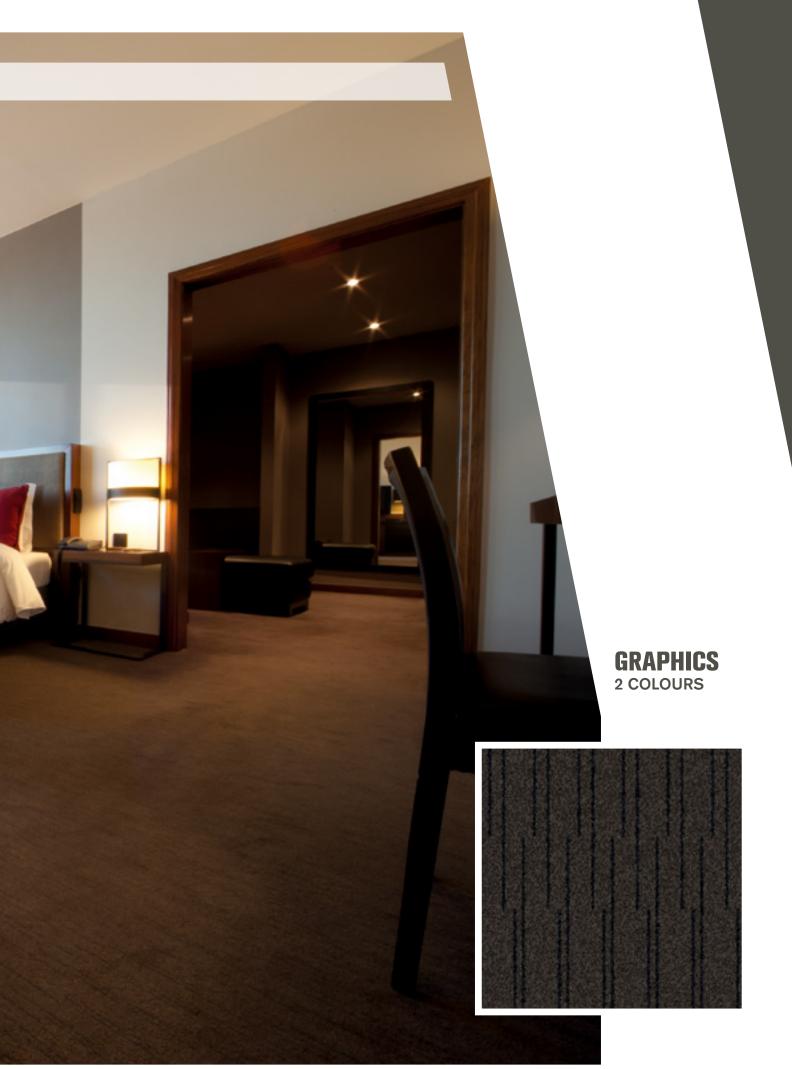

### **GRAPHCS** SIMPLE DESIGNS

Simple geometric designs, using 2, 3 or 4 colours, provide the option for a significant variety of patterns and colour variants.

> In the pictures displayed we can observe the computer generated graphics and the correspondingly produced wall to wall carpet.

Flexibility in manufacturing, generates wall to wall carpets with patterns that are simple and exclusive.

Flexibility in the appearance through the intermingling of different colours, textures and types of yarns permits the manufacture of wall to wall on a bespoke basis, with exclusive patterns.