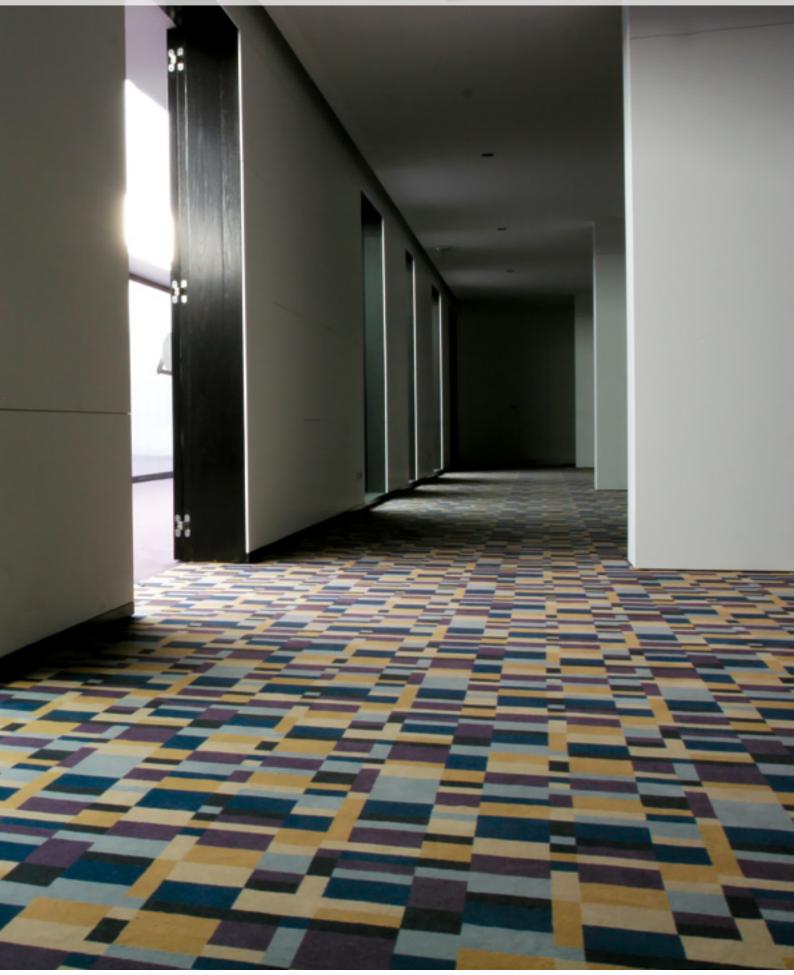

# **PRINTE VERSATILITY**

Wall to wall printing technology provides a broad variety of decorative options for offices, hotels, companies, shops and similar venues.

Personalised wall to wall carpets printed in colour, can be obtained from any image.

In the pictures displayed we can observe the computer generated graphics and the correspondingly produced wall to wall carpet.

VIRTUAL

REAL

# Unique and personalised product, with excellent colourfast values, high quality and construction.

Printed Carpet allows the personalisation of any environment in a way suited to personal taste.

Similar to other wall to wall carpets, printed carpets can be easily maintained, through water/steam washing without adversely affecting appearance.