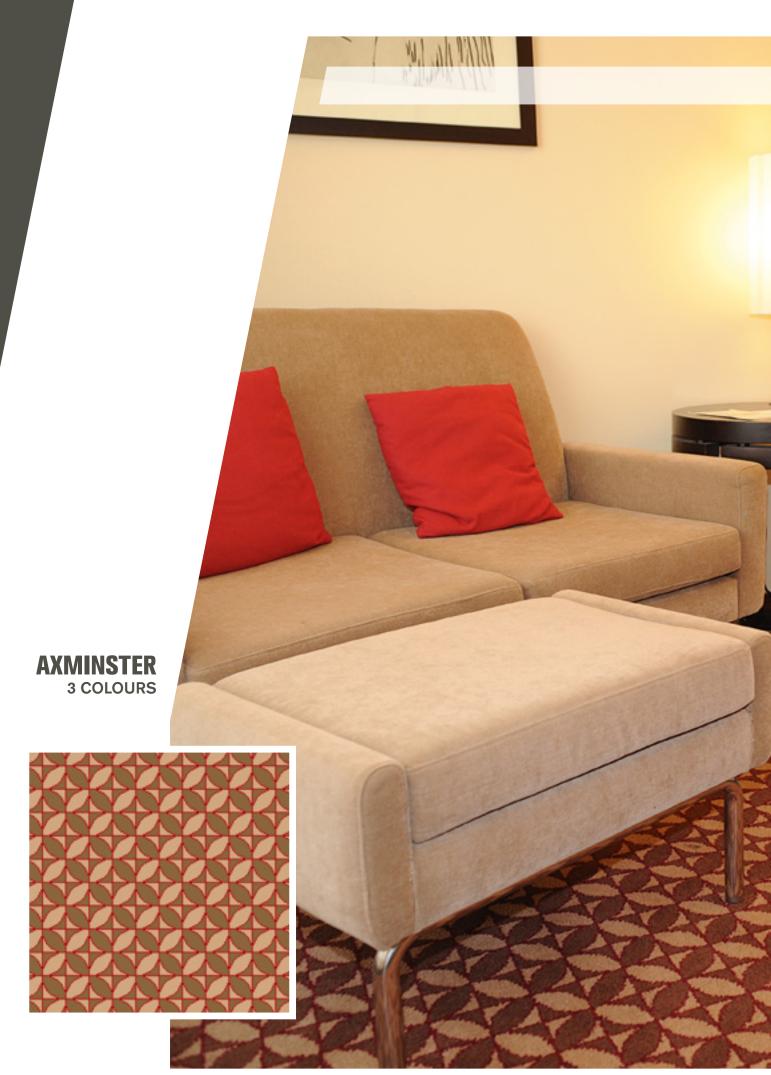

# AXMINSTER SOPHISTICATED DESIGNS

Axminster wall to wall carpets are installed in thousands of hotels, casinos, cruise liners, commercial buildings and private homes throughout the world.

16 colour availability introduces significant flexibility.

In the pictures displayed we can observe the computer generated graphics and the correspondingly produced wall to wall carpet.

Axminster wall to wall carpets are woven in a means whereby the yarn is inserted into the backing during the woven process.

Each "U" tuft is held in place by the backing.