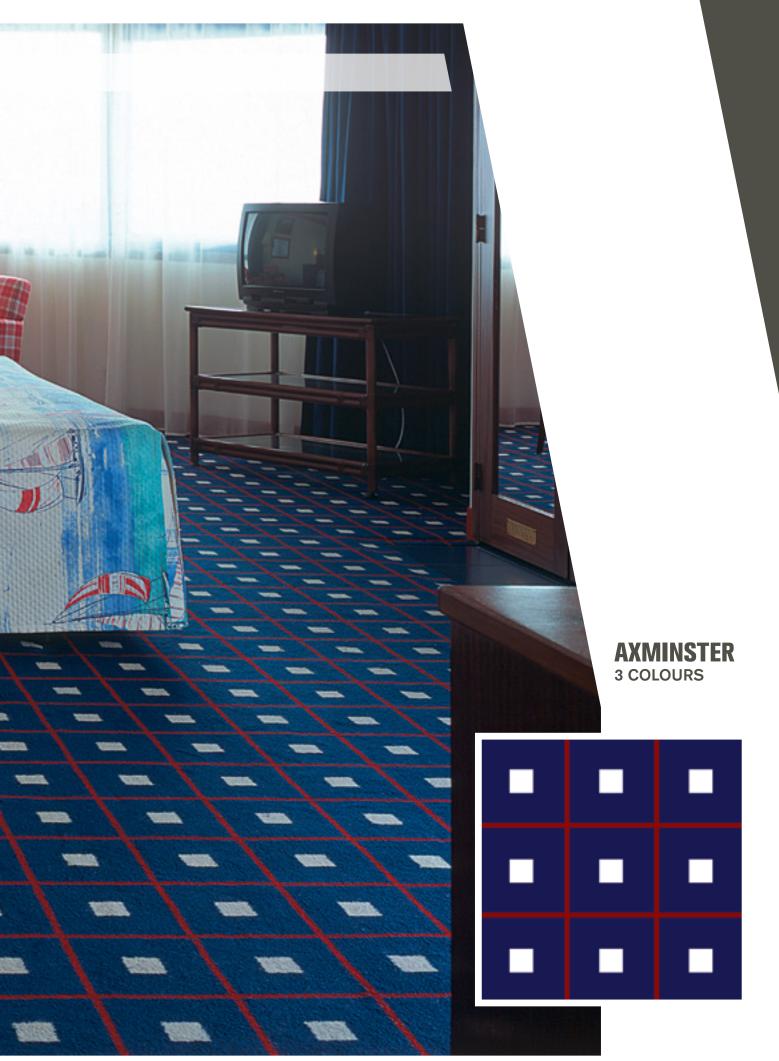

# AXMINSTER SOPHISTICATED DESIGNS

Axminster wall to wall carpets are installed in thousands of hotels, casinos, cruise liners, commercial buildings and private homes throughout the world.

16 colour availability introduces significant flexibility.

In the pictures displayed we can observe the computer generated graphics and the correspondingly produced wall to wall carpet.

### **AXMINSTER** Examples of Designs

Α9

Α8

A6

Α7

A13

A16

A12