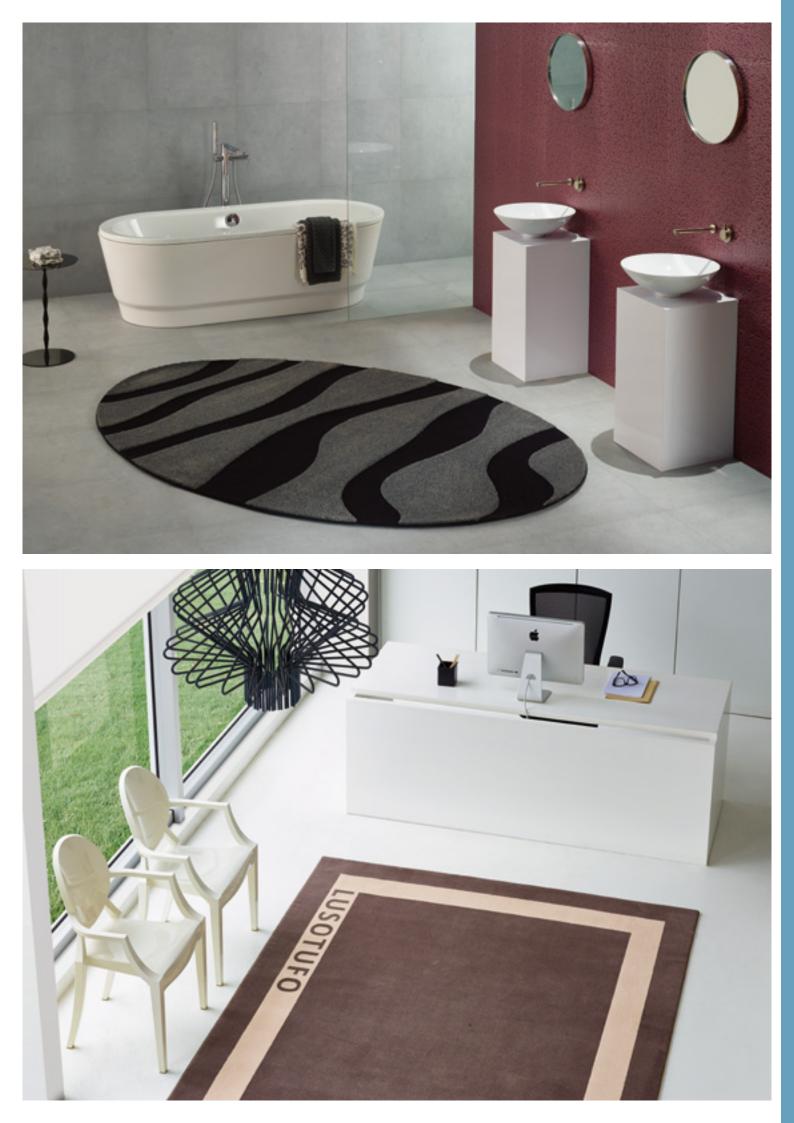

# RUGS

We offer a broad range of rugs produced by manual or mechanical means. Rugs can be tailor made to your own specification or you can select from our broad range of materials, textures, colours and sizes.

In all cases we manufacture to the highest quality standards.

| MATERIALS                                                                      |                                                                                                   |
|--------------------------------------------------------------------------------|---------------------------------------------------------------------------------------------------|
| NATURALS                                                                       | SYNTHETICS                                                                                        |
| Cotton, Coir, Wool, Flax, Natural<br>Leather, Seagrass, Natural<br>Silk, Sisal | Acrylic, Artificial Leather, Nylon,<br>Polyester, Polypropylene, PVC,<br>Synthetic Grass, Viscose |

# Our products correspond to the highest requirements of quality, colour and design.

Our team of inhouse colourists designers and stylists maintain a full portfolio of the latest international interior design trends.