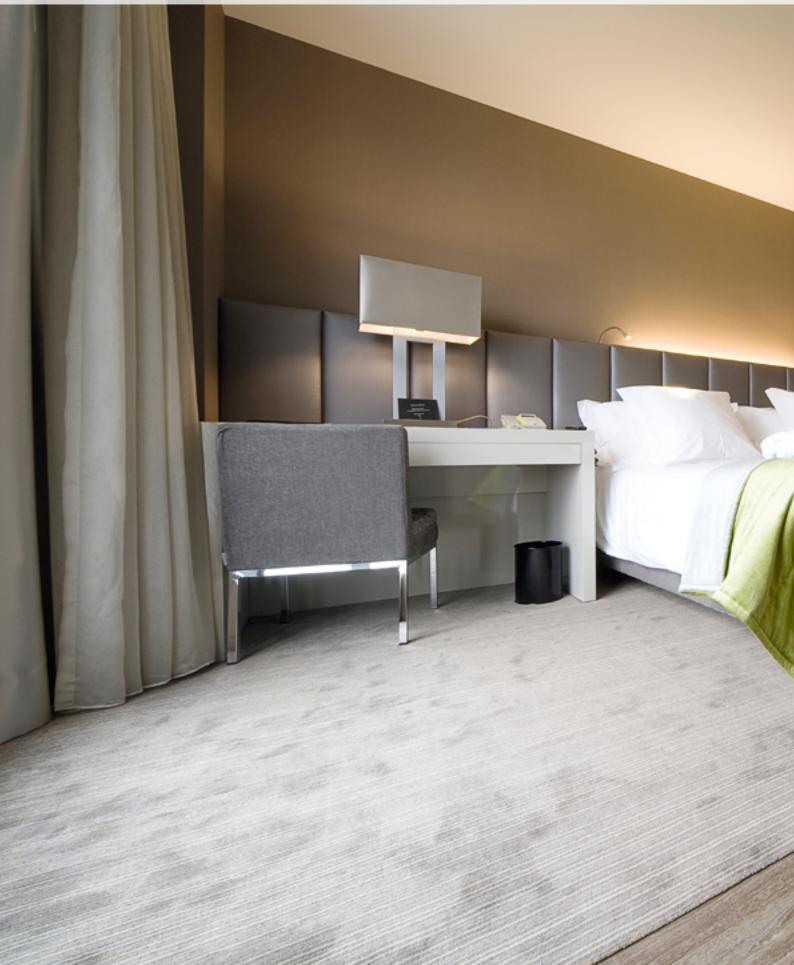

# **PRINTE VERSATILITY**

Wall to wall printing technology provides a broad variety of decorative options for offices, hotels, companies, shops and similar venues.

Personalised wall to wall carpets printed in colour, can be obtained from any image.

In the pictures displayed we can observe the computer generated graphics and the correspondingly produced wall to wall carpet.

VIRTUAL

REAL

# Unique and personalised product, with excellent colourfast values, high quality and construction.

Printed Carpet allows the personalisation of any environment in a way suited to personal taste.

Similar to other wall to wall carpets, printed carpets can be easily maintained, through water/steam washing without adversely affecting appearance.

The colours are transferred during the printing process to the fibres through extreme heat and pressure.