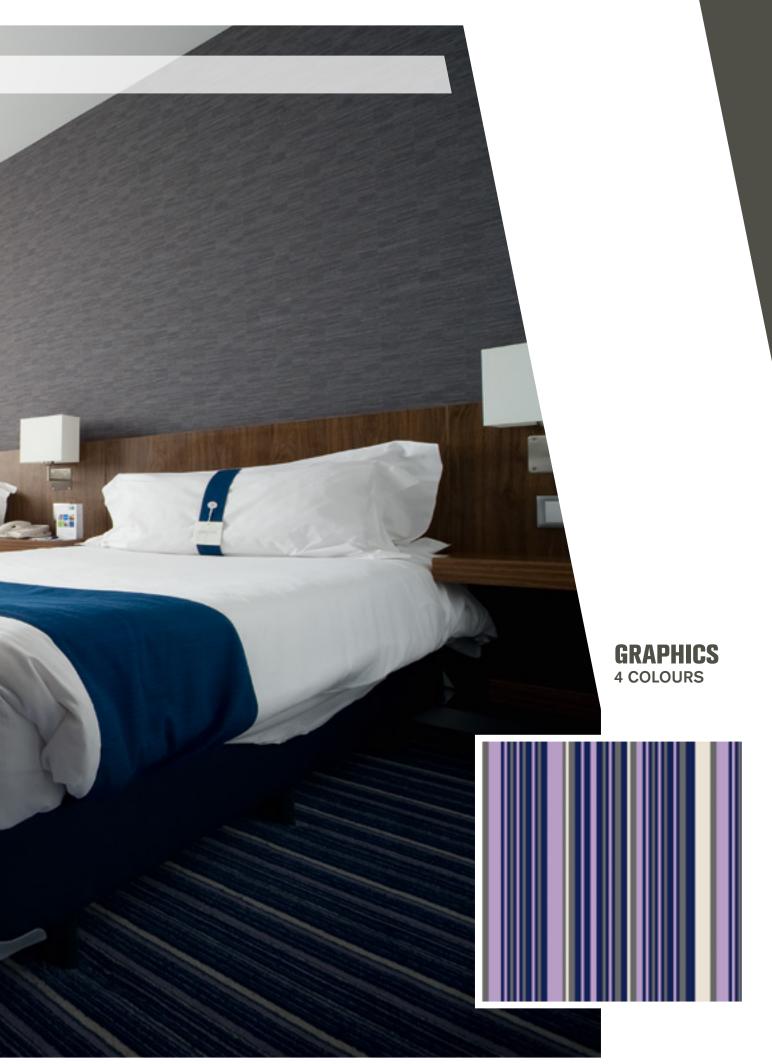

### **GRAPHCS** SIMPLE DESIGNS

Simple geometric designs, using 2, 3 or 4 colours, provide the option for a significant variety of patterns and colour variants.

> In the pictures displayed we can observe the computer generated graphics and the correspondingly produced wall to wall carpet.

Flexibility in manufacturing, generates wall to wall carpets with patterns that are simple and exclusive.

Flexibility in the appearance through the intermingling of different colours, textures and types of yarns permits the manufacture of wall to wall on a bespoke basis, with exclusive patterns.