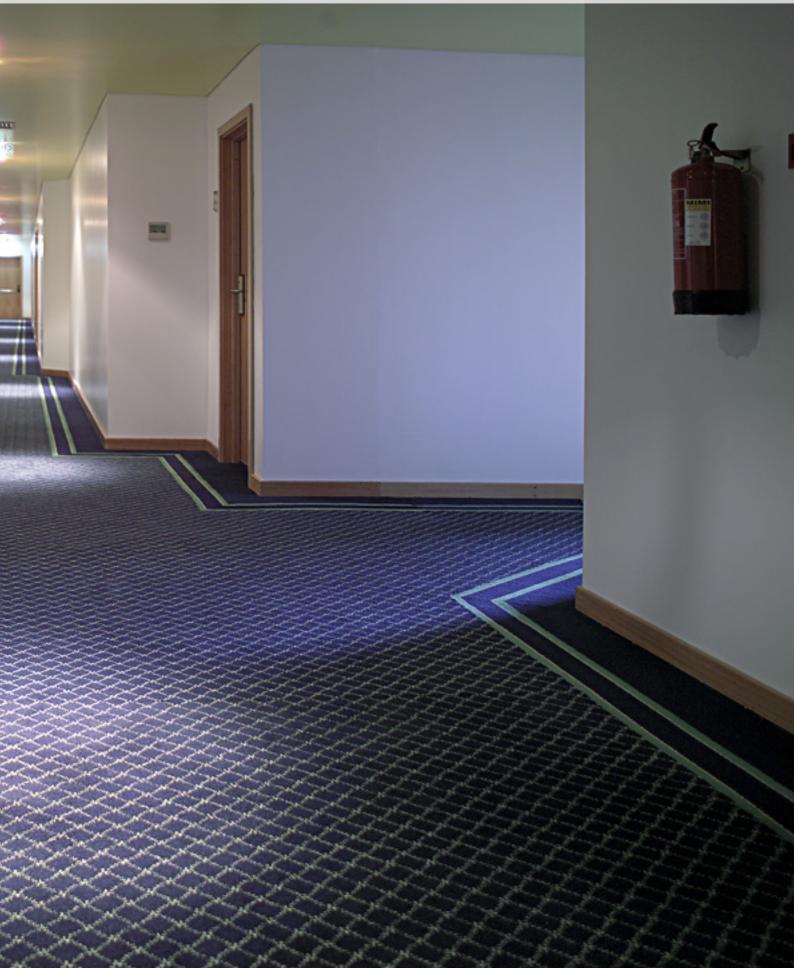

### **GRAPHCS** SIMPLE DESIGNS

Simple geometric designs, using 2, 3 or 4 colours, provide the option for a significant variety of patterns and colour variants.

> In the pictures displayed we can observe the computer generated graphics and the correspondingly produced wall to wall carpet.

Flexibility in manufacturing, generates wall to wall carpets with patterns that are simple and exclusive.

Flexibility in the appearance through the intermingling of different colours, textures and types of yarns permits the manufacture of wall to wall on a bespoke basis, with exclusive patterns.