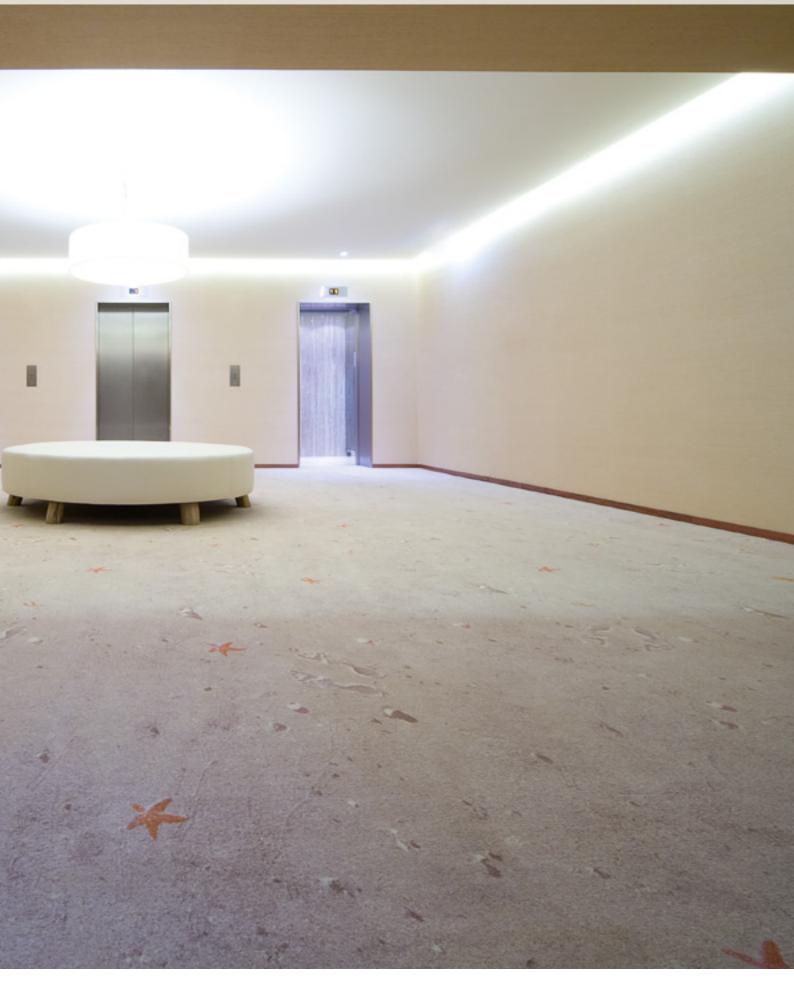

# **PRINTE VERSATILITY**

Wall to wall printing technology provides a broad variety of decorative options for offices, hotels, companies, shops and similar venues.

Personalised wall to wall carpets printed in colour, can be obtained from any image.

In the pictures displayed we can observe the computer generated graphics and the correspondingly produced wall to wall carpet.

VIRTUAL

REAL

# Unique and personalised product, with excellent colourfast values, high quality and construction.

Printed Carpet allows the personalisation of any environment in a way suited to personal taste.

Similar to other wall to wall carpets, printed carpets can be easily maintained, through water/steam washing without adversely affecting appearance.

The colours are transferred during the printing process to the fibres through extreme heat and pressure.