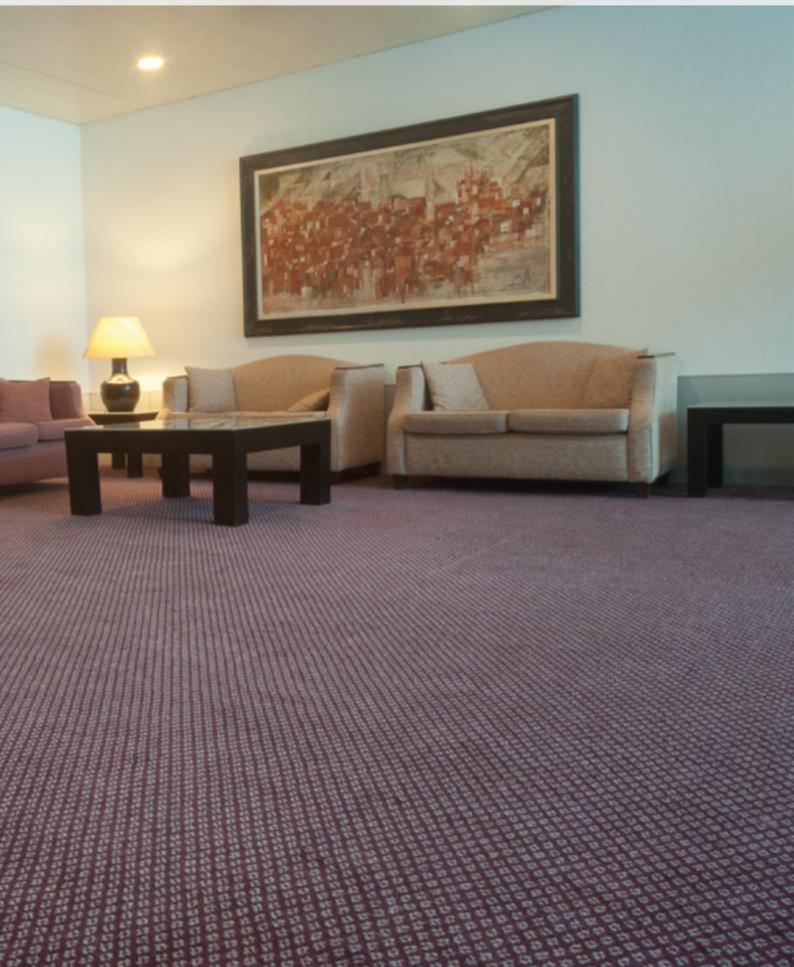

### **GRAPHCS** SIMPLE DESIGNS

Simple geometric designs, using 2, 3 or 4 colours, provide the option for a significant variety of patterns and colour variants.

> In the pictures displayed we can observe the computer generated graphics and the correspondingly produced wall to wall carpet.

Flexibility in manufacturing, generates wall to wall carpets with patterns that are simple and exclusive.

Flexibility in the appearance through the intermingling of different colours, textures and types of yarns permits the manufacture of wall to wall on a bespoke basis, with exclusive patterns.