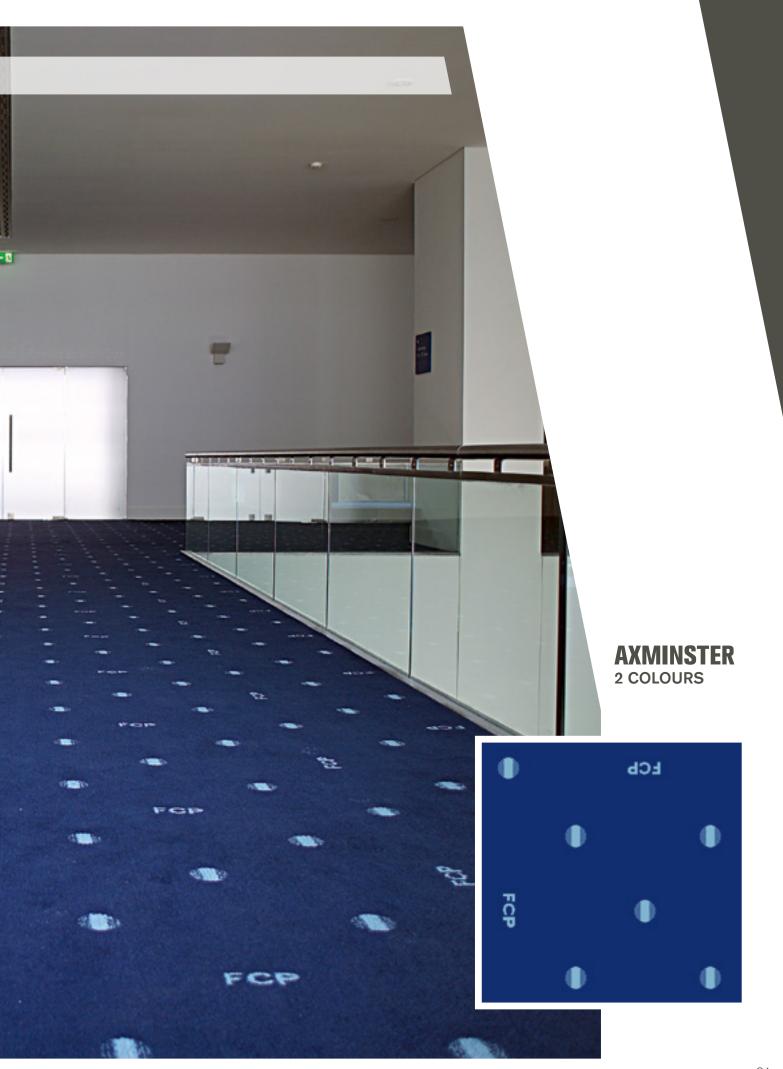

# AXMINSTER SOPHISTICATED DESIGNS

Axminster wall to wall carpets are installed in thousands of hotels, casinos, cruise liners, commercial buildings and private homes throughout the world.

16 colour availability introduces significant flexibility.

In the pictures displayed we can observe the computer generated graphics and the correspondingly produced wall to wall carpet.

#### F.C. Porto - Estádio do Dragão

### **AXMINSTER** Examples of Designs

Α9

Α8

A6

Α7

A13

A16

A12