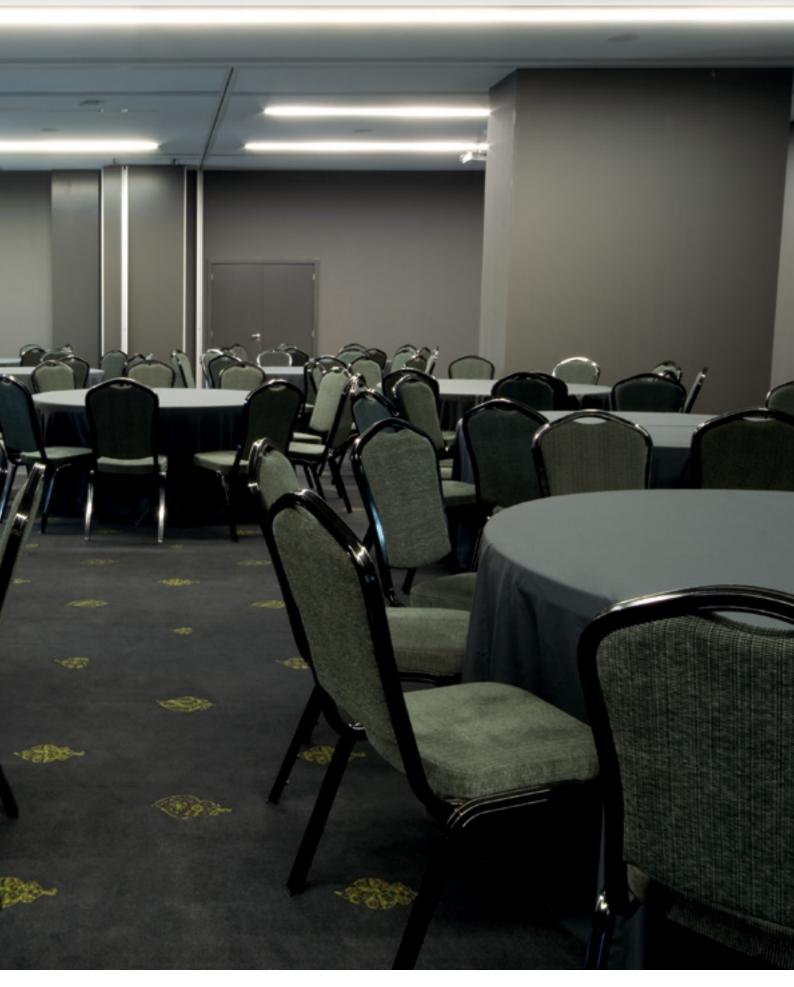

# **PRINTE VERSATILITY**

Wall to wall printing technology provides a broad variety of decorative options for offices, hotels, companies, shops and similar venues.

Personalised wall to wall carpets printed in colour, can be obtained from any image.

In the pictures displayed we can observe the computer generated graphics and the correspondingly produced wall to wall carpet.

VIRTUAL

REAL

### Hotel Teatro $\star \star \star \star$

**PRINTED** 12 COLOURS