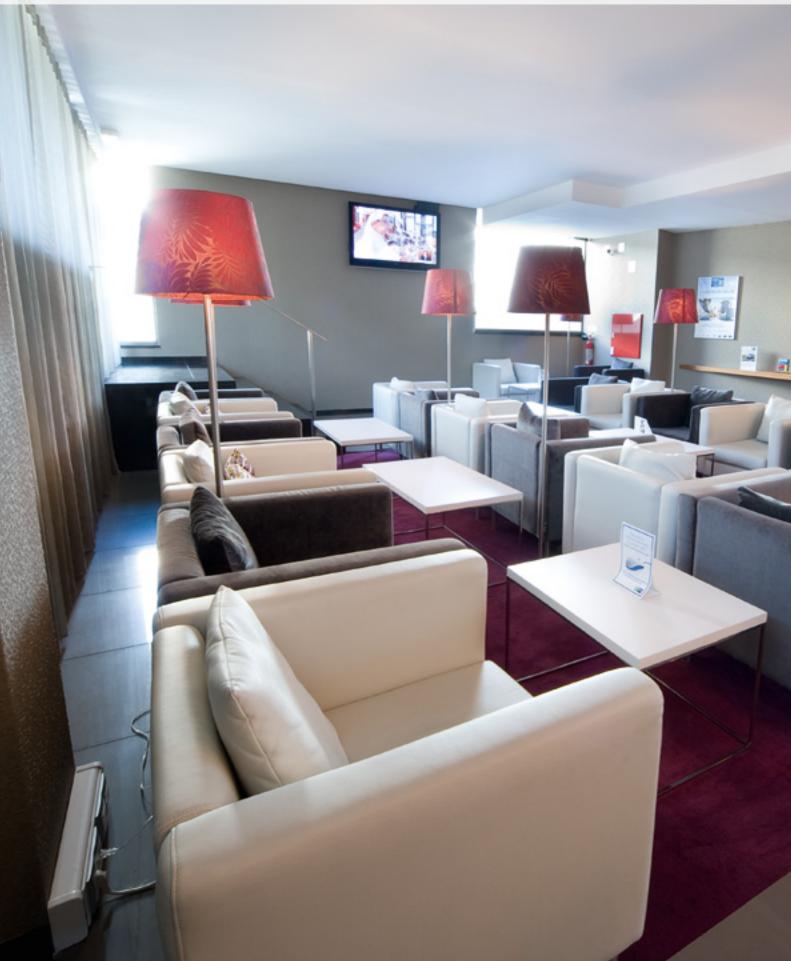

---------|---------------------------------------------------------------------------------------------------|
| NATURALS                                                                       | SYNTHETICS                                                                                        |
| Cotton, Coir, Wool, Flax, Natural<br>Leather, Seagrass, Natural<br>Silk, Sisal | Acrylic, Artificial Leather, Nylon,<br>Polyester, Polypropylene, PVC,<br>Synthetic Grass, Viscose |

# Our products correspond to the highest requirements of quality, colour and design.

Our team of inhouse colourists designers and stylists maintain a full portfolio of the latest international interior design trends.

TYPES OF MANUFACTURING HAND TUFTED HAND WOVEN HAND KNOTTED HAND STITCHED MACHINE MADE PRINTED















Hotel Crowne Plaza Vilamoura  $\star \star \star \star \star$ 









### HF Fénix Lisboa $\star \star \star \star$



























# your own rug **creta**

### HAND-MADE RUGS

### create your own carpet

In this quality, you can create yout own rug by drawing linear or geometric forms, in the available colours.

In Creta, you are only limited by your own imagination, as you create your own design, colour and size.

|             |              | HEIGHT<br>(mm) | WEIGHT<br>(g/m²) | KNOTS<br>(/m²) |
|-------------|--------------|----------------|------------------|----------------|
| HAND TUFTED | HAND TUFTED  | 12             | 3.000            |                |
| ESPECIAL    |              | 14             | 5.000            | 48.400         |
| FINE        | HAND KNO