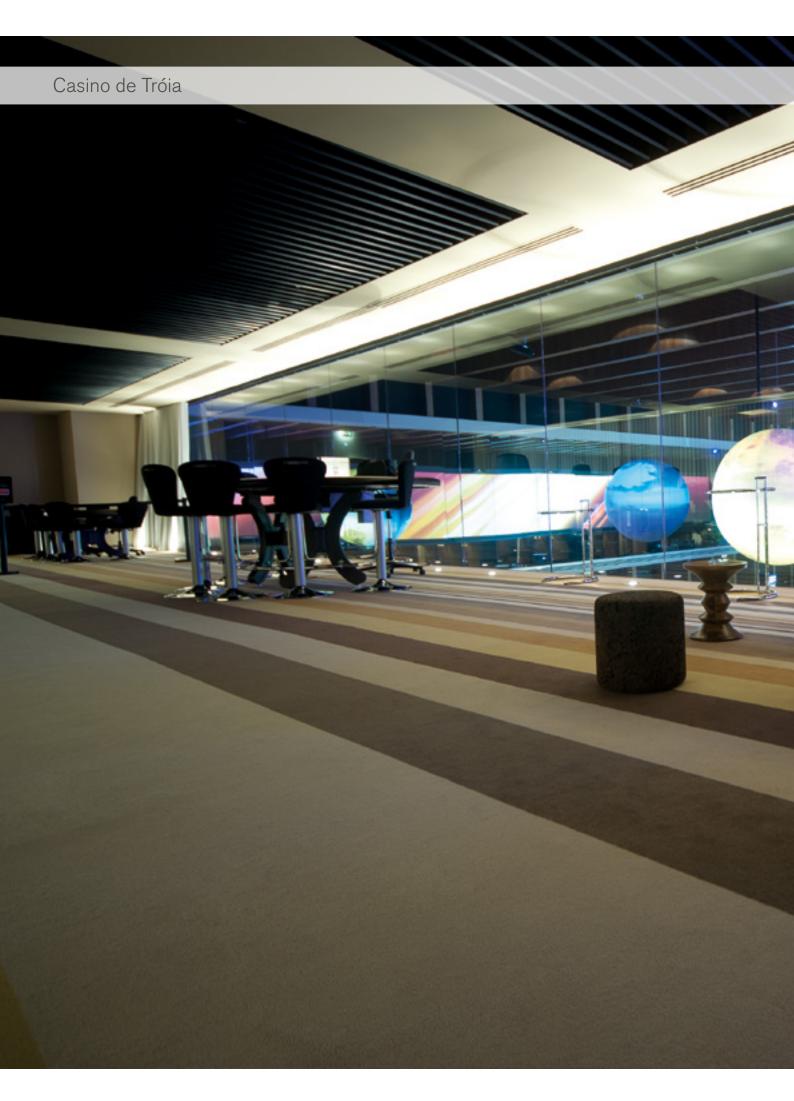

in colour, can be obtained from any image.

In the pictures displayed we can observe the computer generated graphics and the correspondingly produced wall to wall carpet.



VIRTUAL



REAL

# Unique and personalised product, with excellent colourfast values, high quality and construction.

Printed Carpet allows the personalisation of any environment in a way suited to personal taste.

Similar to other wall to wall carpets, printed carpets can be easily maintained, through water/steam washing without adversely affecting appearance.

The colours are transferred during the printing process to the fibres through extreme heat and pressure.

















### Hotel Teatro $\star \star \star \star$





**PRINTED** 12 COLOURS







# Meliá Braga Hotel & Spa $\star \star \star \star \star$







#### PRINTED **10 COLOURS**



# Hotel Axis Viana Business & Spa Hotel $\star \star \star \star$



#### HF Tuela Porto $\star \star \star$











# Meliá Braga Hotel & Spa \* \* \* \*









# **PRINTED** Examples of Designs

















P3















P10





P16



P12





P17





P15



# TILES

Tiles have several advantages. They are versatile, easily maintained and can be installed in any location, providing ample flexibility and the ultimate combination of colour, texture and design styling.

Suitable for areas where high traffic, soiling, staining and frequent usage are experienced.





Tiles are recommended for areas with a high probability of damage, soiling, staining and intensive wear, being easily and individually interchanged or replaced when damage occur