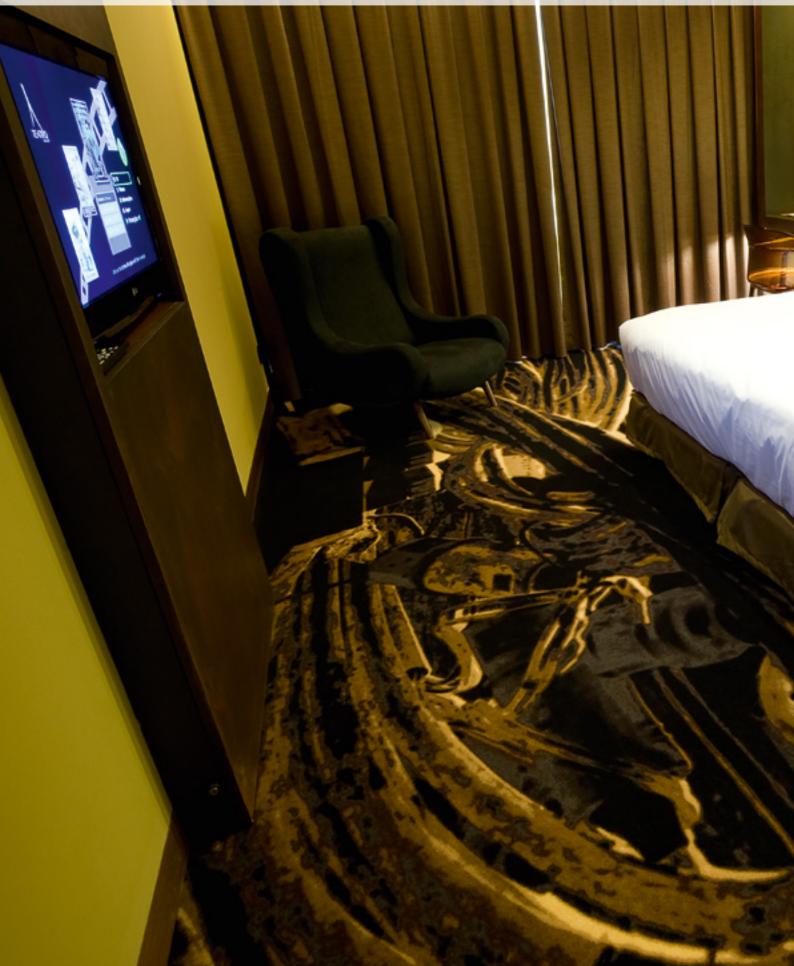

# RUGS

We offer a broad range of rugs produced by manual or mechanical means. Rugs can be tailor made to your own specification or you can select from our broad range of materials, textures, colours and sizes.

In all cases we manufacture to the highest quality standards.

| MATERIALS                                                                      |                                                                                                   |
|--------------------------------------------------------------------------------|---------------------------------------------------------------------------------------------------|
| NATURALS                                                                       | SYNTHETICS                                                                                        |
| Cotton, Coir, Wool, Flax, Natural<br>Leather, Seagrass, Natural<br>Silk, Sisal | Acrylic, Artificial Leather, Nylon,<br>Polyester, Polypropylene, PVC,<br>Synthetic Grass, Viscose |