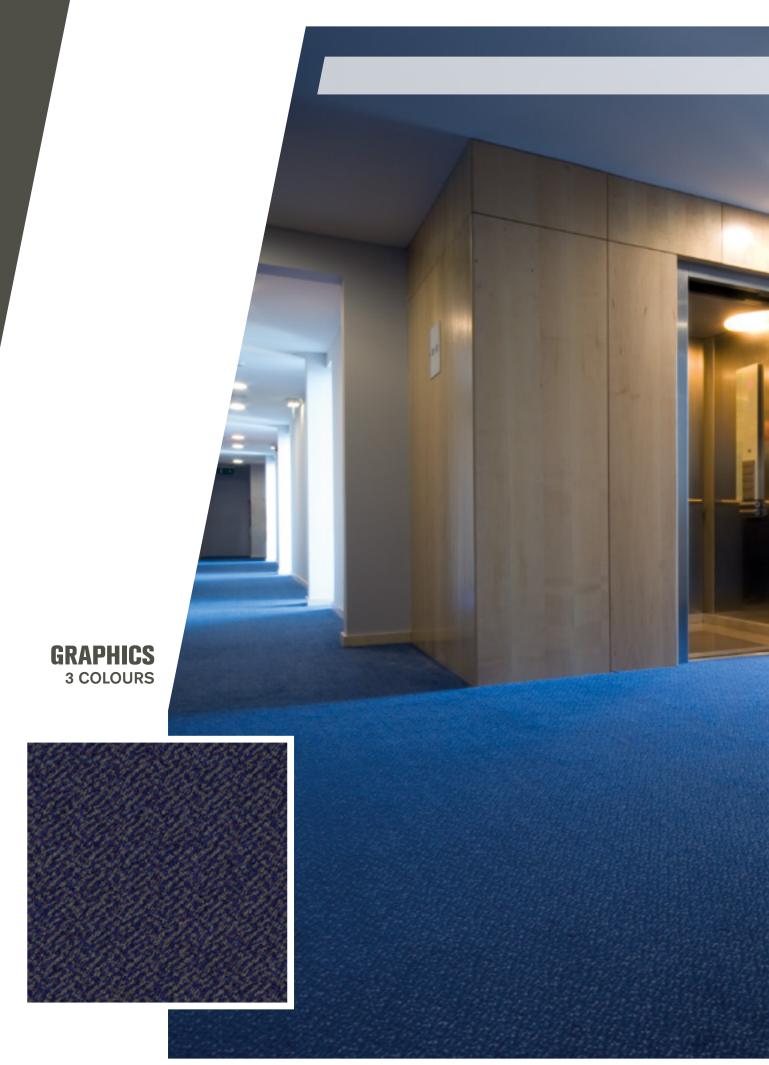

### **GRAPHCS** SIMPLE DESIGNS

Simple geometric designs, using 2, 3 or 4 colours, provide the option for a significant variety of patterns and colour variants.

> In the pictures displayed we can observe the computer generated graphics and the correspondingly produced wall to wall carpet.

Flexibility in manufacturing, generates wall to wall carpets with patterns that are simple and exclusive.

Flexibility in the appearance through the intermingling of different colours, textures and types of yarns permits the manufacture of wall to wall on a bespoke basis, with exclusive patterns.

In the pictures displayed we can observe the computer generated graphics and the correspondingly produced wall to wall carpet.