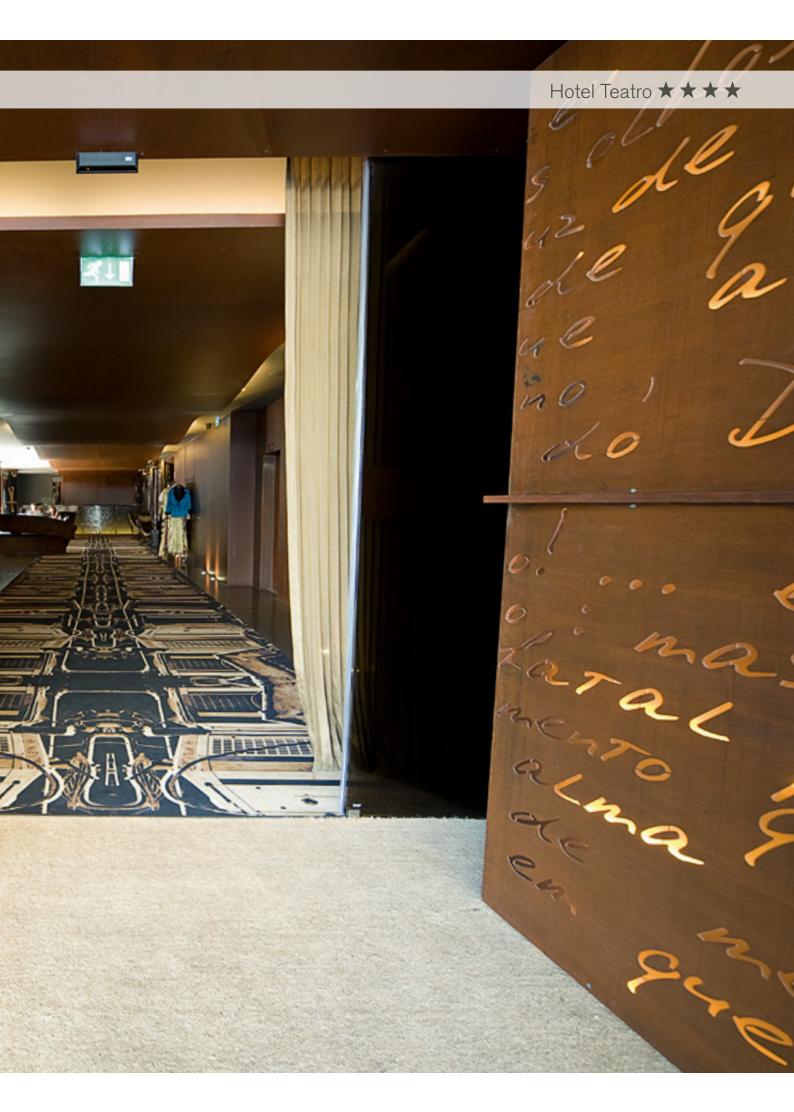

s a broad variety of decorative options for offices, hotels, companies, shops and similar venues.

Personalised wall to wall carpets printed in colour, can be obtained from any image.

In the pictures displayed we can observe the computer generated graphics and the correspondingly produced wall to wall carpet.



VIRTUAL



REAL

# Unique and personalised product, with excellent colourfast values, high quality and construction.

Printed Carpet allows the personalisation of any environment in a way suited to personal taste.

Similar to other wall to wall carpets, printed carpets can be easily maintained, through water/steam washing without adversely affecting appearance.

The colours are transferred during the printing process to the fibres through extreme heat and pressure.

















### Hotel Teatro $\star \star \star \star$





**PRINTED** 12 COLOURS







# Meliá Braga Hotel & Spa $\star \star \star \star \star$







#### PRINTED **10 COLOURS**



# Hotel Axis Viana Business & Spa Hotel $\star \star \star \star$



#### HF Tuela Porto $\star \star \star$











# Meliá Braga Hotel & Spa \* \* \* \*









# **PRINTED** Examples of Designs

















P3















P10





P16



P12





P17





P15



# TILES

Tiles have several advantages. They are versatile, easily maintained and can be installed in any location, providing ample flexibility and the ultimate combination of colour, texture and design styling.

Suitable for areas where high traffic, soiling, staining and frequent usage are experienced.





Tiles are recommended for areas with