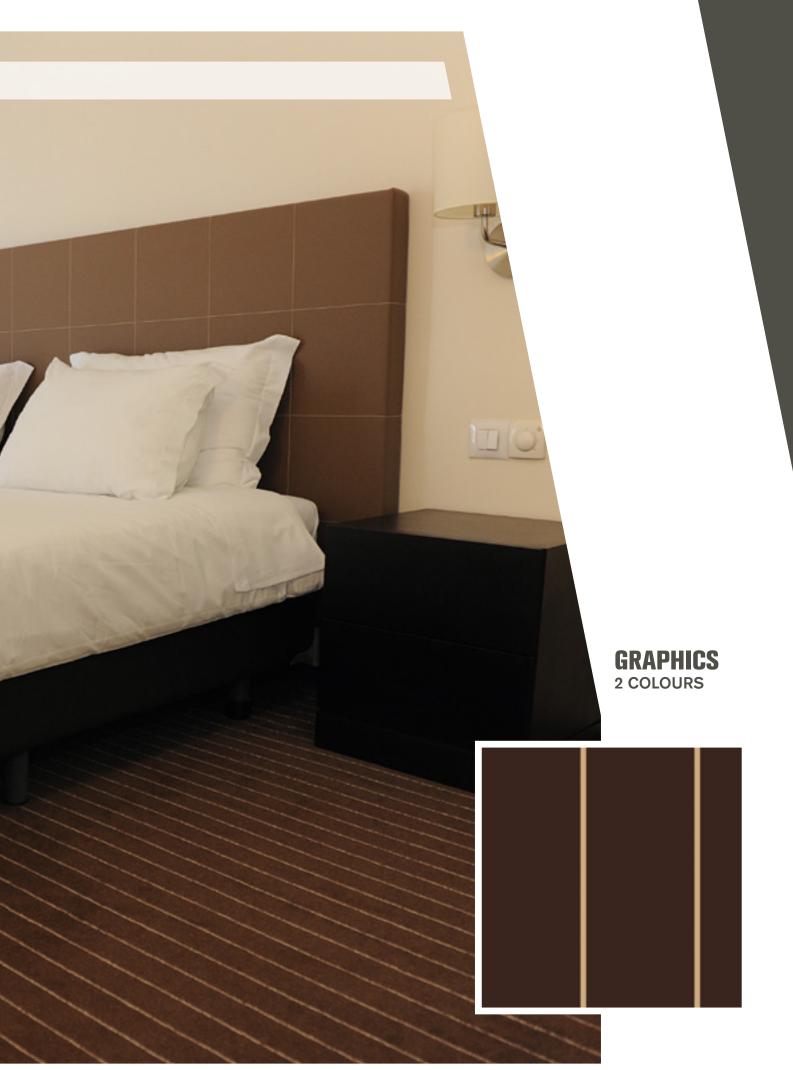

### **GRAPHCS** SIMPLE DESIGNS

Simple geometric designs, using 2, 3 or 4 colours, provide the option for a significant variety of patterns and colour variants.

> In the pictures displayed we can observe the computer generated graphics and the correspondingly produced wall to wall carpet.

Flexibility in manufacturing, generates wall to wall carpets with patterns that are simple and exclusive.

Flexibility in the appearance through the intermingling of different colours, textures and types of yarns permits the manufacture of wall to wall on a bespoke basis, with exclusive patterns.