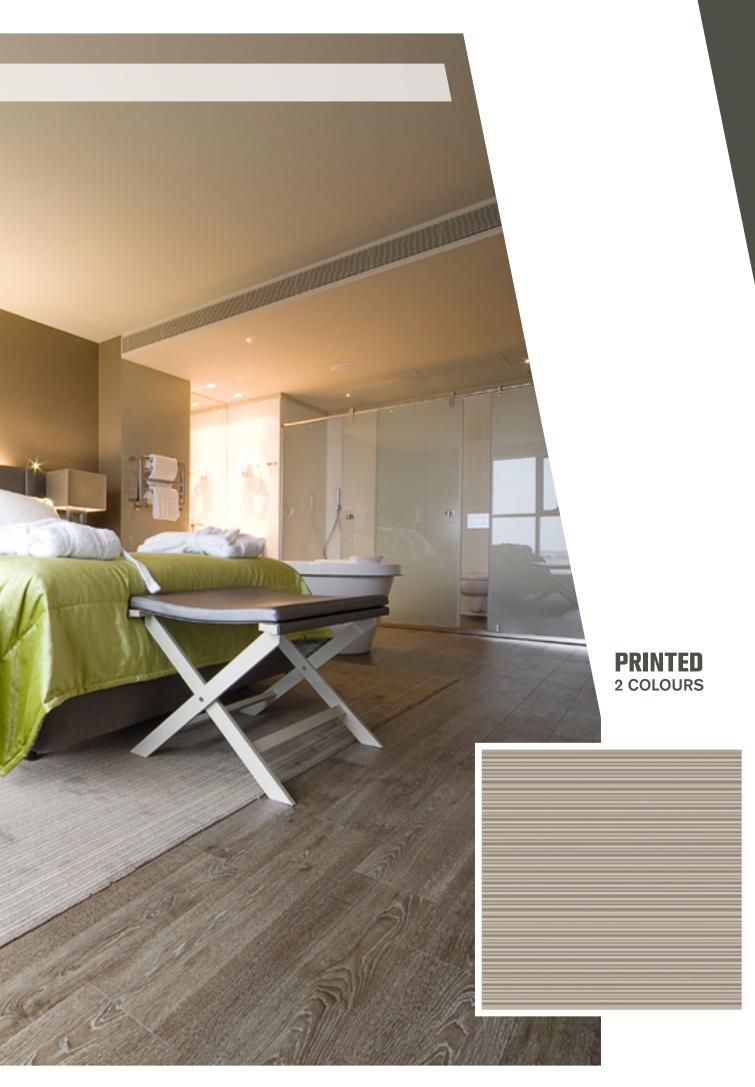

# **PRINTE VERSATILITY**

Wall to wall printing technology provides a broad variety of decorative options for offices, hotels, companies, shops and similar venues.

Personalised wall to wall carpets printed in colour, can be obtained from any image.

In the pictures displayed we can observe the computer generated graphics and the correspondingly produced wall to wall carpet.

VIRTUAL

REAL

# Unique and personalised product, with excellent colourfast values, high quality and construction.

Printed Carpet allows the personalisation of any environment in a way suited to personal taste.

Similar to other wall to wall carpets, printed carpets can be easily maintained, through water/steam washing without adversely affecting appearance.

The colours are transferred during the printing process to the fibres through extreme heat and pressure.