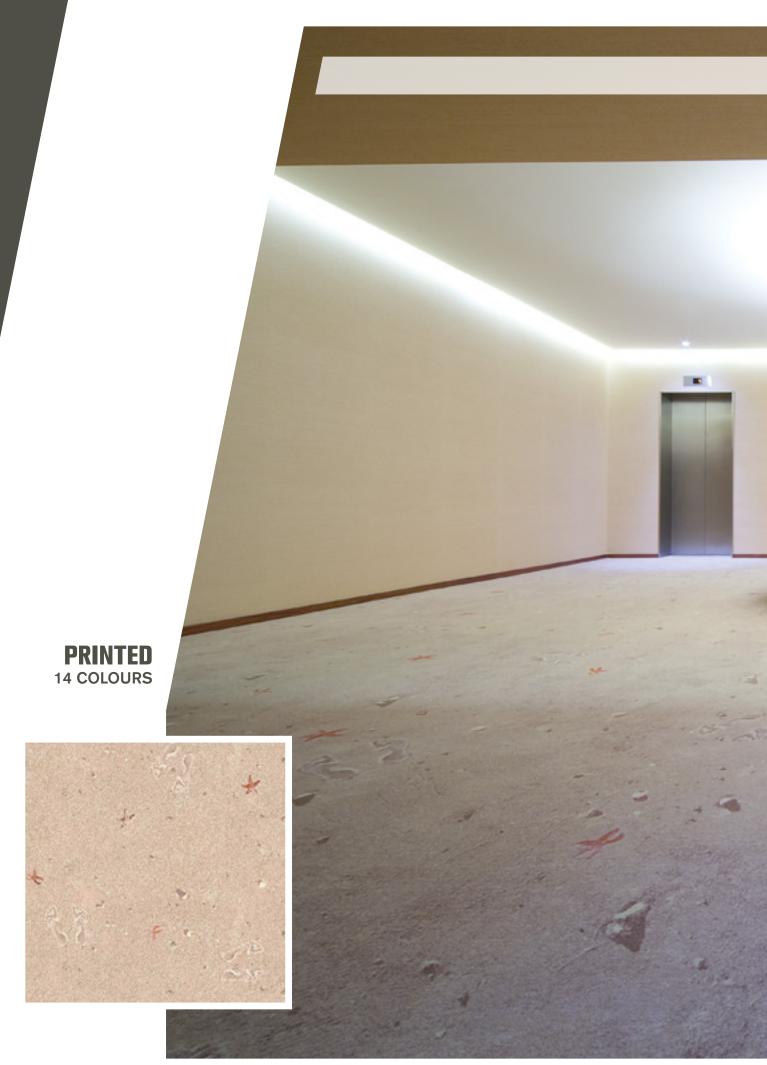

# **PRINTE VERSATILITY**

Wall to wall printing technology provides a broad variety of decorative options for offices, hotels, companies, shops and similar venues.

Personalised wall to wall carpets printed in colour, can be obtained from any image.

In the pictures displayed we can observe the computer generated graphics and the correspondingly produced wall to wall carpet.

VIRTUAL

REAL

# Unique and personalised product, with excellent colourfast values, high quality and construction.

Printed Carpet allows the personalisation of any environment in a way suited to personal taste.

Similar to other wall to wall carpets, printed carpets can be easily maintained, through water/steam washing without adversely affecting appearance.

The colours are transferred during the printing process to the fibres through extreme heat and pressure.