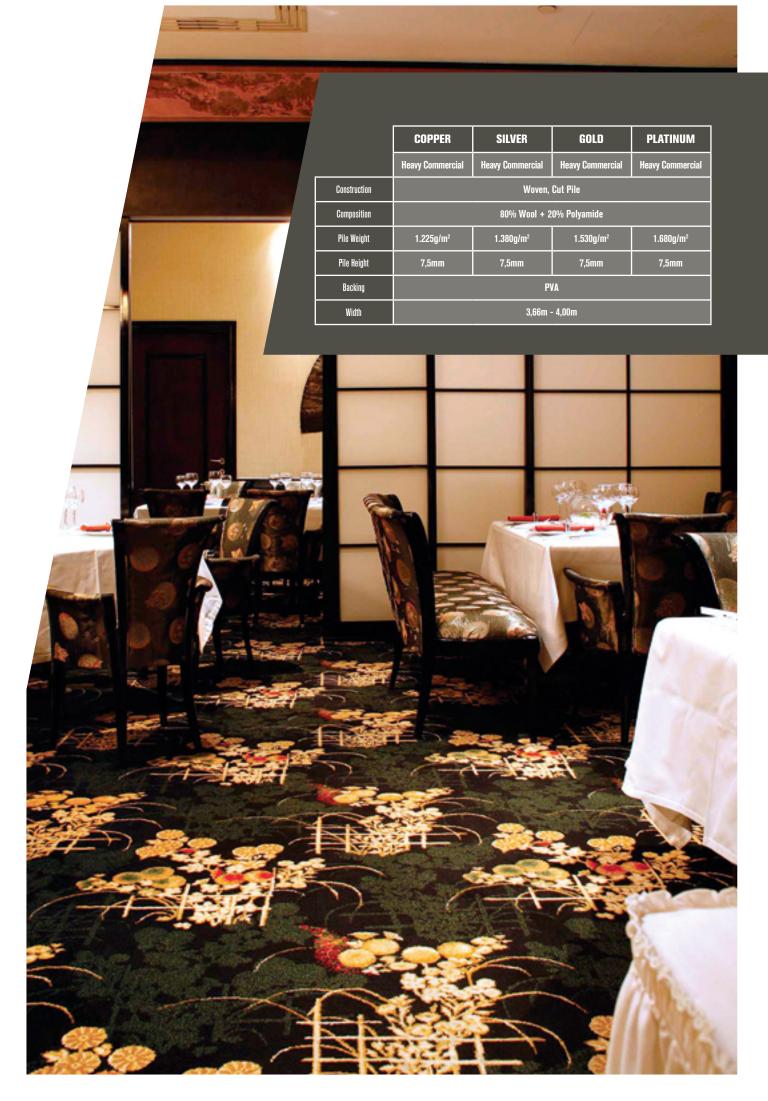

## AXMINSTER

|                                                                                                         | COPPER                                                                                                  | SILVER                                                                                                  | GOLD                                                                                                      | PLATINUM                                                                                                  |
|---------------------------------------------------------------------------------------------------------|---------------------------------------------------------------------------------------------------------|---------------------------------------------------------------------------------------------------------|-----------------------------------------------------------------------------------------------------------|-----------------------------------------------------------------------------------------------------------|
|                                                                                                         | Heavy Commercial                                                                                        | Heavy Commercial                                                                                        | Heavy Commercial                                                                                          | Heavy Commercial                                                                                          |
| Construction<br>Composition                                                                             |                                                                                                         | Woven,<br>80% Wool + 2                                                                                  | Cut Pile<br>0% Polyamide                                                                                  |                                                                                                           |
| Pile Weight<br>Total Weight<br>Pile Height<br>Total Height<br>N° Points/m <sup>2</sup><br>Pitch<br>Rows | 1.225g/m <sup>2</sup><br>2.000g/m <sup>2</sup><br>7,5mm<br>10,5mm<br>86.940<br>7 per inch<br>8 per inch | 1.380g/m <sup>2</sup><br>2.200g/m <sup>2</sup><br>7,5mm<br>10,5mm<br>97.704<br>7 per inch<br>9 per inch | 1.530g/m <sup>2</sup><br>2.200g/m <sup>2</sup><br>7,5mm<br>10,5mm<br>108.744<br>7 per inch<br>10 per inch | 1.680g/m <sup>2</sup><br>2.400g/m <sup>2</sup><br>7,5mm<br>10,5mm<br>119.508<br>7 per inch<br>11 per inch |
| Gauge<br>Backing<br>Width<br>COLOUR FASTNESS<br>To rubbing<br>To light                                  | 1/7"<br>Polypropylene<br>3,66m and 4m<br>4<br>5                                                         |                                                                                                         |                                                                                                           |                                                                                                           |
| Reaction to Fire                                                                                        |                                                                                                         | Cfl                                                                                                     | s1                                                                                                        |                                                                                                           |