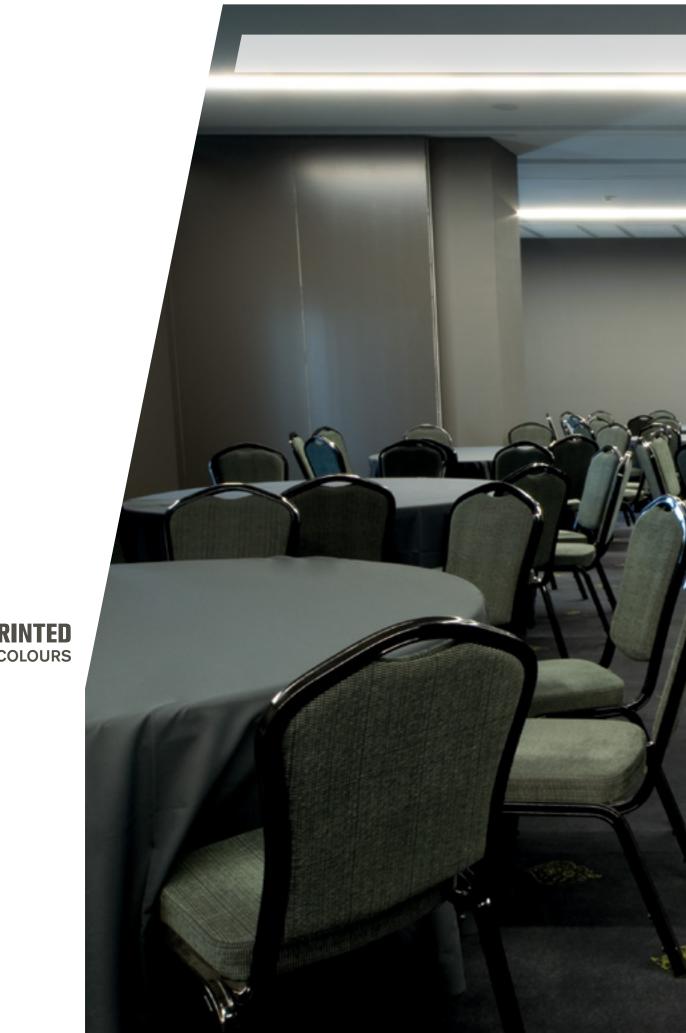

# **PRINTE VERSATILITY**

Wall to wall printing technology provides a broad variety of decorative options for offices, hotels, companies, shops and similar venues.

Personalised wall to wall carpets printed in colour, can be obtained from any image.

In the pictures displayed we can observe the computer generated graphics and the correspondingly produced wall to wall carpet.

VIRTUAL

REAL

### Hotel Teatro $\star \star \star \star$

**PRINTED** 12 COLOURS