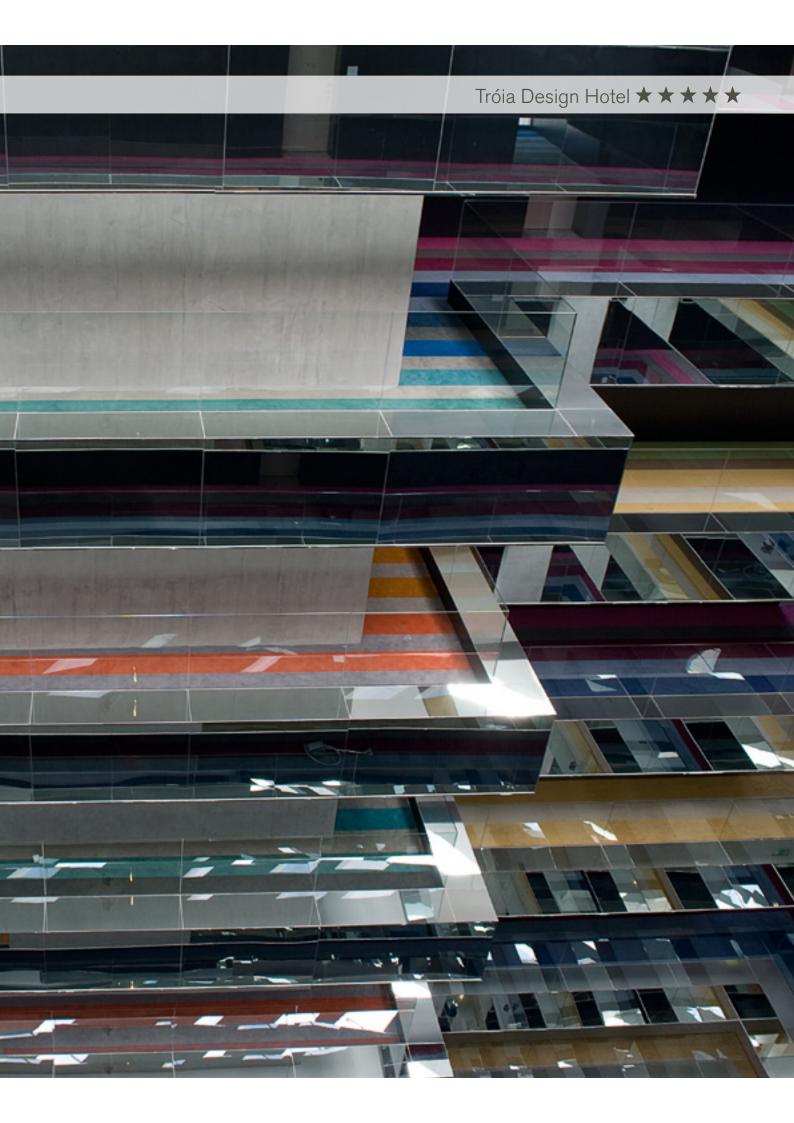

gy provides a broad variety of decorative options for offices, hotels, companies, shops and similar venues.

Personalised wall to wall carpets printed in colour, can be obtained from any image.

In the pictures displayed we can observe the computer generated graphics and the correspondingly produced wall to wall carpet.



VIRTUAL



REAL

# Unique and personalised product, with excellent colourfast values, high quality and construction.

Printed Carpet allows the personalisation of any environment in a way suited to personal taste.

Similar to other wall to wall carpets, printed carpets can be easily maintained, through water/steam washing without adversely affecting appearance.

The colours are transferred during the printing process to the fibres through extreme heat and pressure.

















### Hotel Teatro $\star \star \star \star$





**PRINTED** 12 COLOURS







# Meliá Braga Hotel & Spa $\star \star \star \star \star$







#### PRINTED **10 COLOURS**



# Hotel Axis Viana Business & Spa Hotel $\star \star \star \star$



#### HF Tuela Porto $\star \star \star$











# Meliá Braga Hotel & Spa \* \* \* \*









# **PRINTED** Examples of Designs

















P3















P10





P16



P12





P17





P15



# TILES

Tiles have several advantages. They are versatile, easily maintained and can be installed in any location, providing ample flexibility and the ultimate combination of colour, texture and design styling.

Suitable for areas where high traffic, soiling, staining and frequent usage are experienced.





Tiles are recommended for