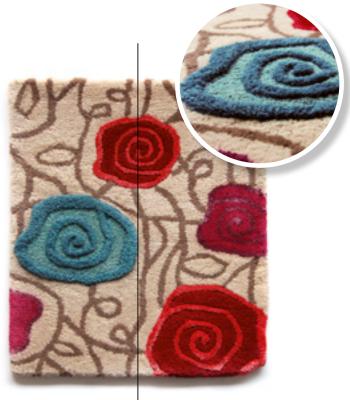

### create your own rug **extreme**

Turn your ideas into reality with Lusotufo's new custom-made service!

Release your imagination and make your own rug!

Lusotufo offers you a new rug customisation service which is based on a wide variance of materials and finishes, allowing you the opportunity to develop your own rug embracing both uniqueness and exclusivity.

Historical limitations in designs of high complexity cease to exist with the introduction of a new CAD automatic cutting machine, recently and specifically developed for Lusotufo, permitting the rapid production of any design and size with millimetre precision and absolute reproducibility.

See our catalogues where you can find various kinds of materials at your disposal, such as carpets and rugs in wool, polypropylene, polyamide, sisal and other materials that you can use as a base of your rug.