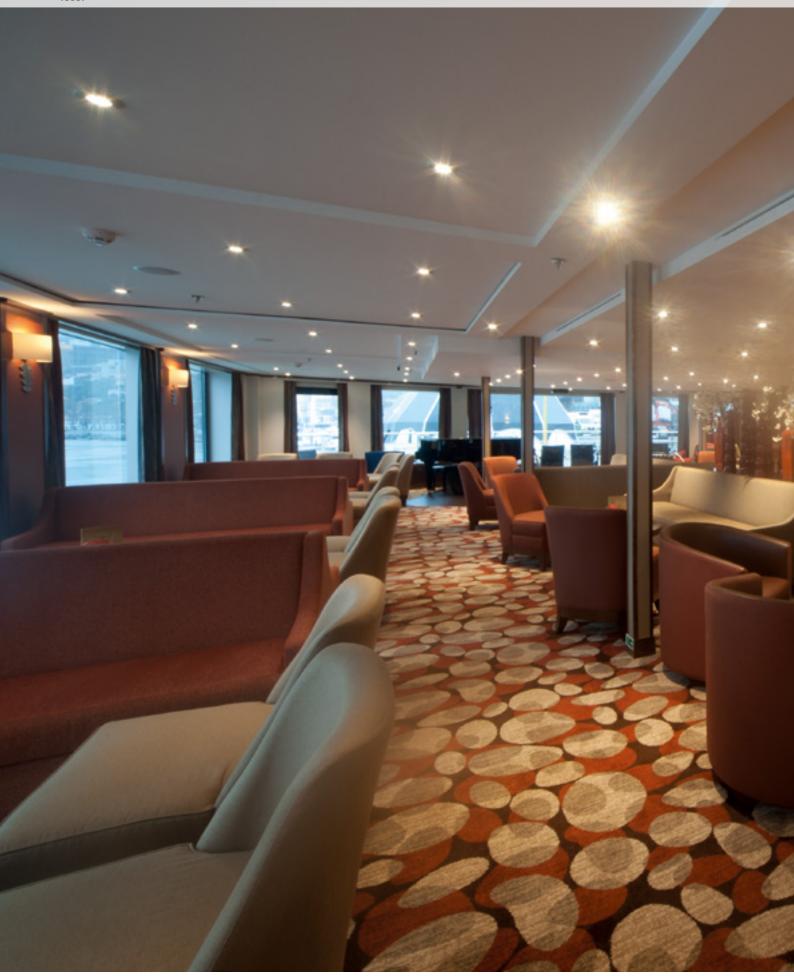

### **GRAPHCS** SIMPLE DESIGNS

Simple geometric designs, using 2, 3 or 4 colours, provide the option for a significant variety of patterns and colour variants.

> In the pictures displayed we can observe the computer generated graphics and the correspondingly produced wall to wall carpet.

Flexibility in manufacturing, generates wall to wall carpets with patterns that are simple and exclusive.

Flexibility in the appearance through the intermingling of different colours, textures and types of yarns permits the manufacture of wall to wall on a bespoke basis, with exclusive patterns.